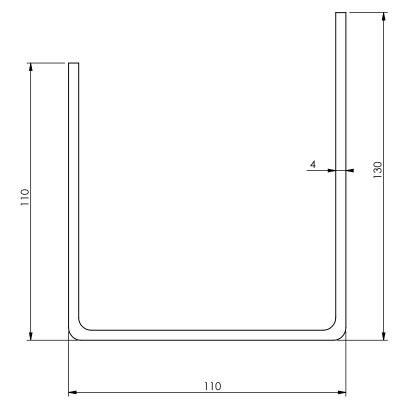

| Article nr: | Dimensions:                    |
|-------------|--------------------------------|
| 0013000114  | 4.0 x 110 x 110 x 130 x 2400mm |
| 0013000116  | 4.0 x 112 x 113 x 137 x 2400mm |

| Date: 05-01-2022     | Revision no.: 001    | ( | Scale: 2:3             |
|----------------------|----------------------|---|------------------------|
| Color/finish: Primed | Weight: 24.7kg       |   | Drawn: K. van Puffelen |
| Material: Corten     | Comment: units in mm | 7 | Checked: S. Saeys      |

## Doorheader - Lower CIMC D13-03-2 - 110 x 110 x 130mm

A4

Drawingno.:

0013000114

© Van Doorn Container Parts BV. All parts contained in this document is protected by the intellectual works of van Doorn container parts BV. Any form of copying, manufacturing or distribution towards third parties is strictly forbidden without the written permission of Van Doorn Container Parts BV. All care has been taken to prevent incorrectness, however Van Doorn Container Parts BV cannot be held responsible for incompleteness resulting from information contained by this document. All rights are reserved by Van Doorn Container Parts BV.