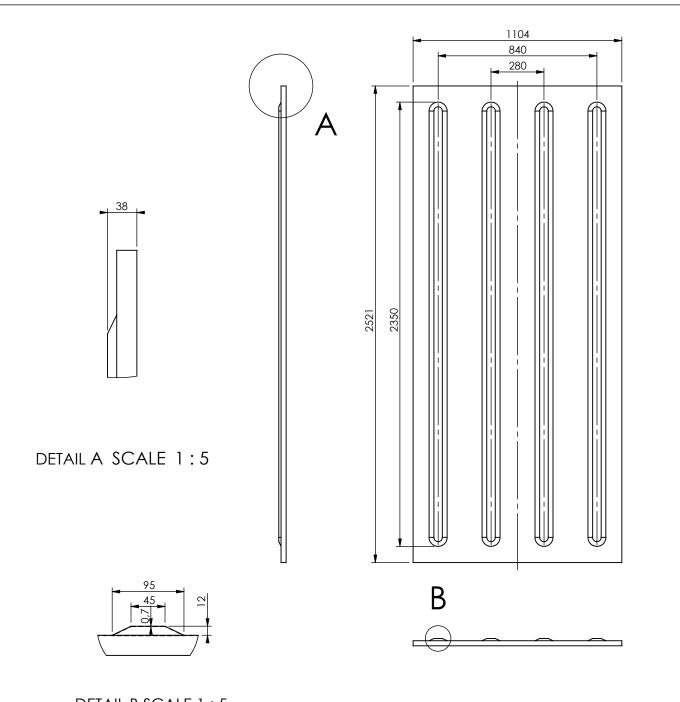

DETAIL B SCALE 1:5

| Date: 19-08-2022          | Revision no.: 001    | Scale: 1:10            |
|---------------------------|----------------------|------------------------|
| Color/finish: -           | Weight: 16.4kg       | Drawn: K. van Puffelen |
| Material: Stainless Steel | Comment: units in mm | Checked: S. Saeys      |

## Door Lining 0.7x1104x2521mm DA02-00157

A4

Drawingno.:

1215000248

© Van Doorn Container Parts BV. All parts contained in this document is protected by the intellectual works of van Doorn container parts BV. Any form of copying, manufacturing or distribution towards third parties is strictly forbidden without the written permission of Van Doorn Container Parts BV. All care has been taken to prevent incorrectness, however Van Doorn Container Parts BV cannot be held responsible for incompleteness resulting from information contained by this document. All rights are reserved by Van Doorn Container Parts BV.