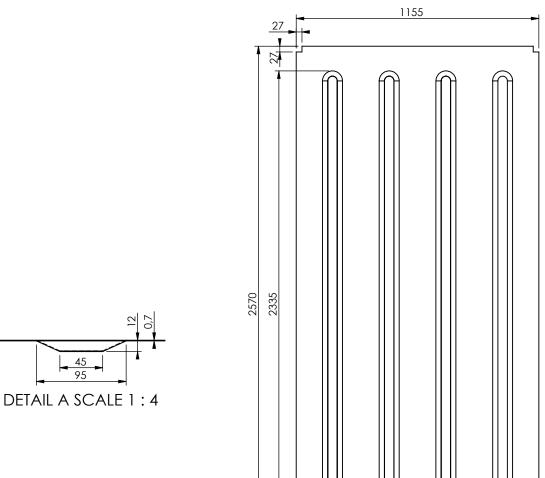

| Date: 18-08-2022          | Revision no.: 001    | Scale: 1:20            |
|---------------------------|----------------------|------------------------|
| Color/finish: -           | Weight: 17.5kg       | Drawn: K. van Puffelen |
| Material: Stainless Steel | Comment: units in mm | Checked: S. Saeys      |

## Door Lining 2570x1155mm CIMC-06-016-1A

Drawingno.:

1215000246

© Van Doorn Container Parts BV. All parts contained in this document is protected by the intellectual works of van Doorn container parts BV. Any form of copying, manufacturing or distribution towards third parties is strictly forbidden without the written permission of Van Doorn Container Parts BV. All care has been taken to prevent incorrectness, however Van Doorn Container Parts BV cannot be held  $responsible for incompleteness\ resulting\ from\ information\ contained\ by\ this\ document.\ All\ rights\ are\ reserved\ by\ Van\ Doorn\ Container\ Parts\ BV.$