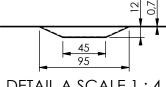

| Date: 18-08-2022          | Revision no.: 001    | Scale: 1:20            |
|---------------------------|----------------------|------------------------|
| Color/finish: -           | Weight: 17.5kg       | Drawn: K. van Puffelen |
| Material: Stainless Steel | Comment: units in mm | Checked: S. Saeys      |

## Door Lining 2570x1155mm CIMC-06-016-1A

Drawingno.:

1215000246

© Van Doorn Container Parts BV. All parts contained in this document is protected by the intellectual works of van Doorn container parts BV. Any form of copying, manufacturing or distribution towards third parties is strictly forbidden without the written permission of Van Doorn Container Parts BV. All care has been taken to prevent incorrectness, however Van Doorn Container Parts BV cannot be held  $responsible for incompleteness\ resulting\ from\ information\ contained\ by\ this\ document.\ All\ rights\ are\ reserved\ by\ Van\ Doorn\ Container\ Parts\ BV.$