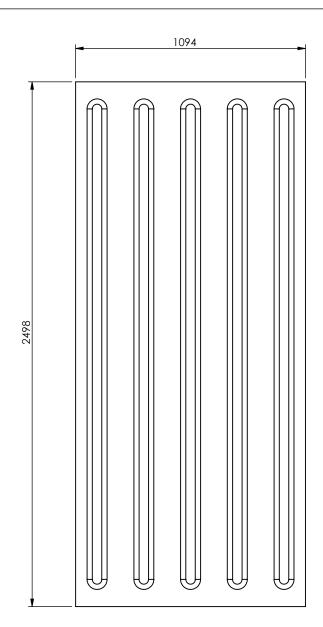

## Door Lining 2498x1094mm 3151521D MCI Reefer 7541013C

A4

Drawingno.:

1215000245

© Van Doorn Container Parts BV. All parts contained in this document is protected by the intellectual works of van Doorn container parts BV. Any form of copying, manufacturing or distribution towards third parties is strictly forbidden without the written permission of Van Doorn Container Parts BV. All care has been taken to prevent incorrectness, however Van Doorn Container Parts BV cannot be held responsible for incompleteness resulting from information contained by this document. All rights are reserved by Van Doorn Container Parts BV.