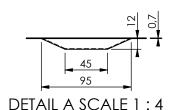

## Door Lining 2498x1094mm 3151521D MCI Reefer 7541013C

A4

Drawingno.:

1215000245

© Van Doorn Container Parts BV. All parts contained in this document is protected by the intellectual works of van Doorn container parts BV. Any form of copying, manufacturing or distribution towards third parties is strictly forbidden without the written permission of Van Doorn Container Parts BV. All care has been taken to prevent incorrectness, however Van Doorn Container Parts BV cannot be held responsible for incompleteness resulting from information contained by this document. All rights are reserved by Van Doorn Container Parts BV.