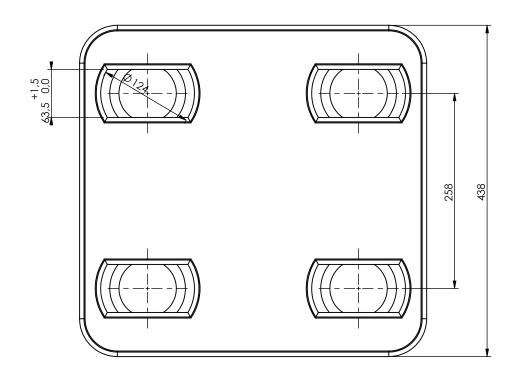

|                       | Load type               | Shear | Tension Compression    |
|-----------------------|-------------------------|-------|------------------------|
|                       | Breaking load (BL)      | 420kN | 500 kN 2000kN          |
|                       | Safe Working Load (SWL) | 210kN | 250 kN   1000kN        |
| Date: 04-10-2021      | Revision no.: 001       |       | Scale: 1:5             |
| Color/finish: Primed  | Weight: 49.8kg          |       | Drawn: K. van Puffelen |
| Material: Blank Steel | Comment: units in mm    |       | Checked: S. Saeys      |

## Flush ISO Foundation - 4 Flush Pots

Drawingno.:

**AA-A4-258** 

© Van Doorn Container Parts BV. All parts contained in this document is protected by the intellectual works of van Doorn container parts BV. Any form of copying, manufacturing or distribution towards third parties is strictly forbidden without the written permission of Van Doorn Container Parts BV. All care has been taken to prevent incorrectness, however Van Doorn Container Parts BV cannot be held  $responsible for incompleteness\ resulting\ from\ information\ contained\ by\ this\ document.\ All\ rights\ are\ reserved\ by\ Van\ Doorn\ Container\ Parts\ BV.$