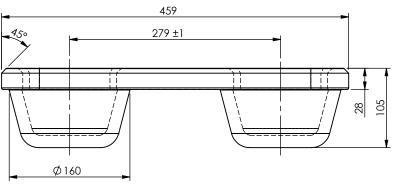

|                       | Load type               | Shear | Tension Compression    |
|-----------------------|-------------------------|-------|------------------------|
|                       | Breaking load (BL)      | 420kN | 500 kN 2000kN          |
|                       | Safe Working Load (SWL) | 210kN | 250 kN   1000kN        |
| Date: 04-10-2021      | Revision no.: 001       |       | Scale: 1:5             |
| Color/finish: Primed  | Weight: 49.8kg          |       | Drawn: K. van Puffelen |
| Material: Blank Steel | Comment: units in mm    |       | Checked: S. Saeys      |

## Flush ISO Foundation - 4 Flush Pots

Drawingno.:

**AA-A4-258** 

© Van Doorn Container Parts BV. All parts contained in this document is protected by the intellectual works of van Doorn container parts BV. Any form of copying, manufacturing or distribution towards third parties is strictly forbidden without the written permission of Van Doorn Container Parts BV. All care has been taken to prevent incorrectness, however Van Doorn Container Parts BV cannot be held  $responsible for incompleteness\ resulting\ from\ information\ contained\ by\ this\ document.\ All\ rights\ are\ reserved\ by\ Van\ Doorn\ Container\ Parts\ BV.$