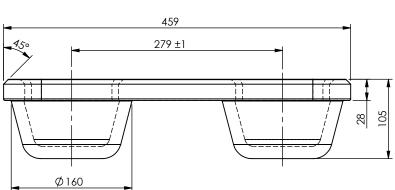

|                       | Load type               | Shear | Tension Compression    |
|-----------------------|-------------------------|-------|------------------------|
|                       | Breaking load (BL)      | 420kN | 500 kN 2000kN          |
|                       | Safe Working Load (SWL) | 210kN | 250 kN   1000kN        |
| Date: 04-10-2021      | Revision no.: 001       |       | Scale: 1:5             |
| Color/finish: Primed  | Weight: 49.8kg          |       | Drawn: K. van Puffelen |
| Material: Blank Steel | Comment: units in mm    |       | Checked: S. Saeys      |

## Flush ISO Foundation - 4 Flush Pots

Drawingno.:

**AA-A4-258** 

© Van Doorn Container Parts BV. All parts contained in this document is protected by the intellectual works of van Doorn container parts BV. Any form of copying, manufacturing or distribution towards third parties is strictly forbidden without the written permission of Van Doorn Container Parts BV. All care has been taken to prevent incorrectness, however Van Doorn Container Parts BV cannot be held  $responsible for incompleteness\ resulting\ from\ information\ contained\ by\ this\ document.\ All\ rights\ are\ reserved\ by\ Van\ Doorn\ Container\ Parts\ BV.$