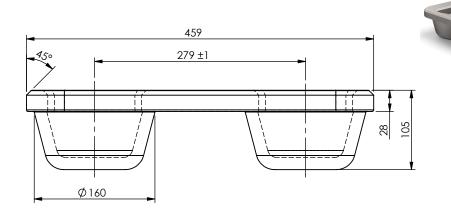

|                       | Load type               | Shear | Tension Compression    |
|-----------------------|-------------------------|-------|------------------------|
|                       | Breaking load (BL)      | 420kN | 500 kN 2000kN          |
|                       | Safe Working Load (SWL) | 210kN | 250 kN   1000kN        |
| Date: 04-10-2021      | Revision no.: 001       |       | Scale: 1:5             |
| Color/finish: Primed  | Weight: 44.3kg          |       | Drawn: K. van Puffelen |
| Material: Blank Steel | Comment: units in mm    |       | Checked: S. Saeys      |