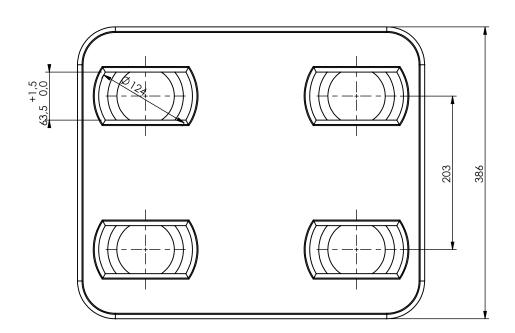

## Flush ISO Foundation - 4 Flush Pots

**A4** 

Drawingno.:

**AA-A4-203** 

© Van Doorn Container Parts BV. All parts contained in this document is protected by the intellectual works of van Doorn container parts BV. Any form of copying, manufacturing or distribution towards third parties is strictly forbidden without the written permission of Van Doorn Container Parts BV. All care has been taken to prevent incorrectness, however Van Doorn Container Parts BV cannot be held responsible for incompleteness resulting from information contained by this document. All rights are reserved by Van Doorn Container Parts BV.