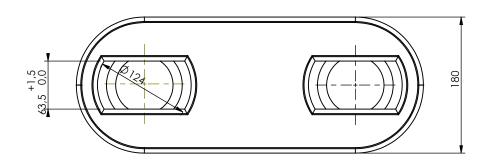

|                       | Load type               | Shear | Tension Compression    |
|-----------------------|-------------------------|-------|------------------------|
|                       | Breaking load (BL)      | 420kN | 500 kN 2000kN          |
|                       | Safe Working Load (SWL) | 210kN | 250 kN 1000kN          |
| Date: 04-10-2021      | Revision no.: 001       |       | Scale: 1:5             |
| Color/finish: Primed  | Weight: 21.5kg          |       | Drawn: K. van Puffelen |
| Material: Blank Steel | Comment: units in mm    |       | Checked: S. Saeys      |

## Flush ISO Foundation - 2 Flush Pots

A4

Drawingno.:

**AA-A2-279** 

© Van Doorn Container Parts BV. All parts contained in this document is protected by the intellectual works of van Doorn container parts BV. Any form of copying, manufacturing or distribution towards third parties is strictly forbidden without the written permission of Van Doorn Container Parts BV. All care has been taken to prevent incorrectness, however Van Doorn Container Parts BV cannot be held responsible for incompleteness resulting from information contained by this document. All rights are reserved by Van Doorn Container Parts BV.