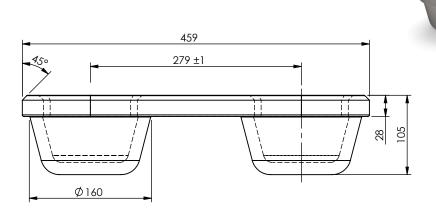

|                       | Load type               | Shear | Tension Compression    |
|-----------------------|-------------------------|-------|------------------------|
|                       | Breaking load (BL)      | 420kN | 500 kN 2000kN          |
|                       | Safe Working Load (SWL) | 210kN | 250 kN 1000kN          |
| Date: 04-10-2021      | Revision no.: 001       |       | Scale: 1:5             |
| Color/finish: Primed  | Weight: 21.5kg          |       | Drawn: K. van Puffelen |
| Material: Blank Steel | Comment: units in mm    |       | Checked: S. Saeys      |

## Flush ISO Foundation - 2 Flush Pots

A4

Drawingno.:

**AA-A2-279** 

© Van Doorn Container Parts BV. All parts contained in this document is protected by the intellectual works of van Doorn container parts BV. Any form of copying, manufacturing or distribution towards third parties is strictly forbidden without the written permission of Van Doorn Container Parts BV. All care has been taken to prevent incorrectness, however Van Doorn Container Parts BV cannot be held responsible for incompleteness resulting from information contained by this document. All rights are reserved by Van Doorn Container Parts BV.