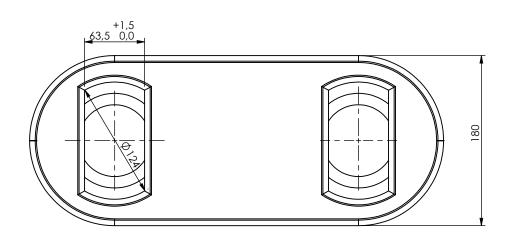

|                       | Load type               | Shear | Tension  Compression   |
|-----------------------|-------------------------|-------|------------------------|
|                       | Breaking load (BL)      | 420kN | 500 kN 2000kN          |
|                       | Safe Working Load (SWL) | 210kN | 250 kN 1000kN          |
| Date: 04-10-2021      | Revision no.: 001       | (     | Scale: 1:4             |
| Color/finish: Primed  | Weight: 19.5kg          |       | Drawn: K. van Puffelen |
| Material: Blank Steel | Comment: units in mm    |       | Checked: S. Saeys      |

## Flush ISO Foundation - 2 Flush Pots

A4

Drawingno.:

**AA-A2-258** 

© Van Doorn Container Parts BV. All parts contained in this document is protected by the intellectual works of van Doorn container parts BV. Any form of copying, manufacturing or distribution towards third parties is strictly forbidden without the written permission of Van Doorn Container Parts BV. All care has been taken to prevent incorrectness, however Van Doorn Container Parts BV cannot be held responsible for incompleteness resulting from information contained by this document. All rights are reserved by Van Doorn Container Parts BV.