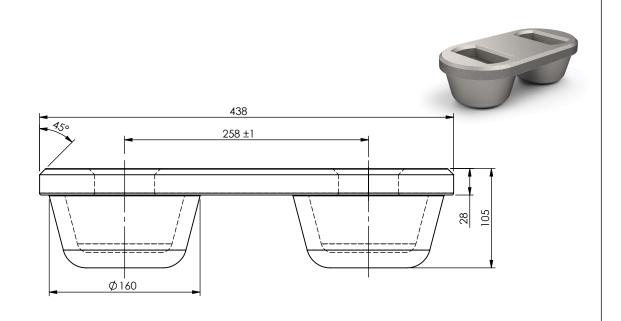

|                       | Load type               | Shear | Tension  Compression   |
|-----------------------|-------------------------|-------|------------------------|
|                       | Breaking load (BL)      | 420kN | 500 kN 2000kN          |
|                       | Safe Working Load (SWL) | 210kN | 250 kN 1000kN          |
| Date: 04-10-2021      | Revision no.: 001       | (     | Scale: 1:4             |
| Color/finish: Primed  | Weight: 19.5kg          |       | Drawn: K. van Puffelen |
| Material: Blank Steel | Comment: units in mm    |       | Checked: S. Saeys      |

## Flush ISO Foundation - 2 Flush Pots

A4

Drawingno.:

**AA-A2-258** 

© Van Doorn Container Parts BV. All parts contained in this document is protected by the intellectual works of van Doorn container parts BV. Any form of copying, manufacturing or distribution towards third parties is strictly forbidden without the written permission of Van Doorn Container Parts BV. All care has been taken to prevent incorrectness, however Van Doorn Container Parts BV cannot be held responsible for incompleteness resulting from information contained by this document. All rights are reserved by Van Doorn Container Parts BV.