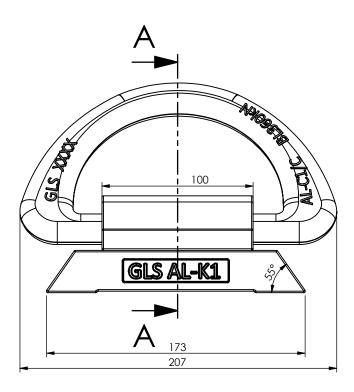

Drawn: K. van Puffelen

Checked: S. Saeys

Sliding D-Ring - 55° - MBL = 36T

**A4** 

Drawingno.:

**AL-K1-36T** 

© Van Doorn Container Parts BV. All parts contained in this document is protected by the intellectual works of van Doorn container parts BV. Any form of copying, manufacturing or distribution towards third parties is strictly forbidden without the written permission of Van Doorn Container Parts BV. All care has been taken to prevent incorrectness, however Van Doorn Container Parts BV cannot be held responsible for incompleteness resulting from information contained by this document. All rights are reserved by Van Doorn Container Parts BV.