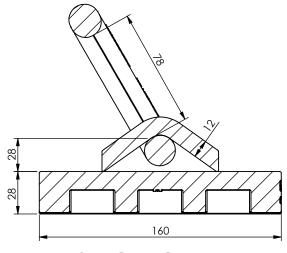

SECTION A-A

SCALE 1:2.5

Date: 30-09-2021

Color/finish: Primed

Weight: 7.2kg

Material: Blank Steel

Revision no.: 001

Weight: 7.2kg