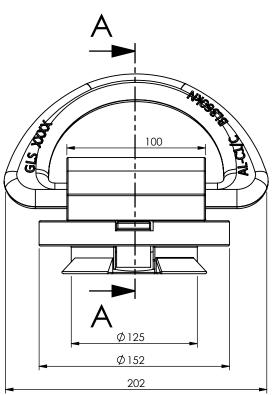

## SECTION A-A

SCALE 1:3

| Date: 29-09-2021      | Revision no.: 001    | ( | Scale: 1:3             |
|-----------------------|----------------------|---|------------------------|
| Color/finish: Primed  | Weight: 6.4kg        |   | Drawn: K. van Puffelen |
| Material: Blank Steel | Comment: units in mm | 7 | Checked: S. Saeys      |

Breech Base D-Ring - MBL = 36t

A4

Drawingno.:

**AL-J1-36** 

© Van Doorn Container Parts BV. All parts contained in this document is protected by the intellectual works of van Doorn container parts BV. Any form of copying, manufacturing or distribution towards third parties is strictly forbidden without the written permission of Van Doorn Container Parts BV. All care has been taken to prevent incorrectness, however Van Doorn Container Parts BV cannot be held responsible for incompleteness resulting from information contained by this document. All rights are reserved by Van Doorn Container Parts BV.