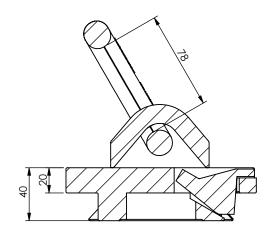

## SECTION A-A

SCALE 1:3

| Date: 29-09-2021      | Revision no.: 001    | ( | Scale: 1:3             |
|-----------------------|----------------------|---|------------------------|
| Color/finish: Primed  | Weight: 6.4kg        |   | Drawn: K. van Puffelen |
| Material: Blank Steel | Comment: units in mm | 7 | Checked: S. Saeys      |

Breech Base D-Ring - MBL = 36t

A4

Drawingno.:

**AL-J1-36** 

© Van Doorn Container Parts BV. All parts contained in this document is protected by the intellectual works of van Doorn container parts BV. Any form of copying, manufacturing or distribution towards third parties is strictly forbidden without the written permission of Van Doorn Container Parts BV. All care has been taken to prevent incorrectness, however Van Doorn Container Parts BV cannot be held responsible for incompleteness resulting from information contained by this document. All rights are reserved by Van Doorn Container Parts BV.