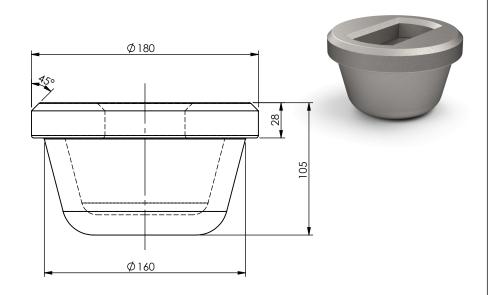

|                       | Load type               | Shear | Tension Compression    |
|-----------------------|-------------------------|-------|------------------------|
|                       | Breaking load (BL)      | 420kN | 500 kN 2000kN          |
|                       | Safe Working Load (SWL) | 210kN | 250 kN   1000kN        |
| Date: 04-10-2021      | Revision no.: 001       |       | Scale: 1:3             |
| Color/finish: Primed  | Weight: 7.3kg           |       | Drawn: K. van Puffelen |
| Material: Blank Steel | Comment: units in mm    |       | Checked: S. Saeys      |

## Flush ISO Foundation

A4

Drawingno.:

AA-A1

© Van Doorn Container Parts BV. All parts contained in this document is protected by the intellectual works of van Doorn container parts BV. Any form of copying, manufacturing or distribution towards third parties is strictly forbidden without the written permission of Van Doorn Container Parts BV. All care has been taken to prevent incorrectness, however Van Doorn Container Parts BV cannot be held responsible for incompleteness resulting from information contained by this document. All rights are reserved by Van Doorn Container Parts BV.