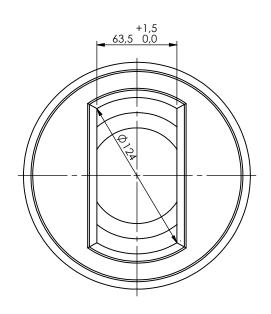

|                       | Load type               | Shear | Tension Compression    |
|-----------------------|-------------------------|-------|------------------------|
|                       | Breaking load (BL)      | 420kN | 500 kN 2000kN          |
|                       | Safe Working Load (SWL) | 210kN | 250 kN   1000kN        |
| Date: 04-10-2021      | Revision no.: 001       |       | Scale: 1:3             |
| Color/finish: Primed  | Weight: 7.3kg           |       | Drawn: K. van Puffelen |
| Material: Blank Steel | Comment: units in mm    |       | Checked: S. Saeys      |

## Flush ISO Foundation

A4

Drawingno.:

AA-A1

© Van Doorn Container Parts BV. All parts contained in this document is protected by the intellectual works of van Doorn container parts BV. Any form of copying, manufacturing or distribution towards third parties is strictly forbidden without the written permission of Van Doorn Container Parts BV. All care has been taken to prevent incorrectness, however Van Doorn Container Parts BV cannot be held responsible for incompleteness resulting from information contained by this document. All rights are reserved by Van Doorn Container Parts BV.