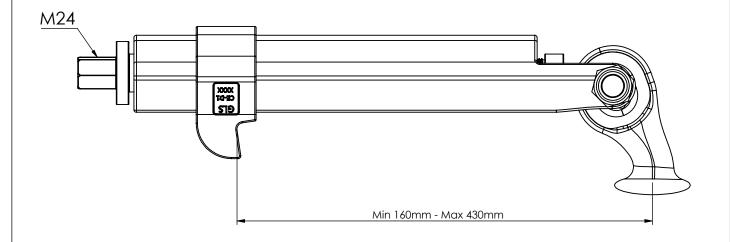

|                                  | Load type               | Shear | Tension  Compression   |
|----------------------------------|-------------------------|-------|------------------------|
|                                  | Breaking load (BL)      | -     | 200 kN -               |
|                                  | Safe Working Load (SWL) | -     | 100 kN -               |
| Date: 22-09-2021                 | Revision no.: 001       |       | Scale: 1:3             |
| Color/finish: Hot Dip Galvanised | Weight: 7.0kg           |       | Drawn: K. van Puffelen |
| Material: Blank Steel            | Comment: units in mm    |       | Checked: S. Saeys      |

## Speed Lash - Elephant Foot Type

**A4** 

Drawingno.:

CE-D1-E

© Van Doorn Container Parts BV. All parts contained in this document is protected by the intellectual works of van Doorn container parts BV. Any form of copying, manufacturing or distribution towards third parties is strictly forbidden without the written permission of Van Doorn Container Parts BV. All care has been taken to prevent incorrectness, however Van Doorn Container Parts BV cannot be held responsible for incompleteness resulting from information contained by this document. All rights are reserved by Van Doorn Container Parts BV.