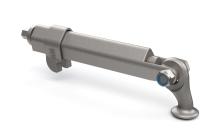

## Speed Lash - Elephant Foot Type

**A4** 

Drawingno.:

CE-D1-E

© Van Doorn Container Parts BV. All parts contained in this document is protected by the intellectual works of van Doorn container parts BV. Any form of copying, manufacturing or distribution towards third parties is strictly forbidden without the written permission of Van Doorn Container Parts BV. All care has been taken to prevent incorrectness, however Van Doorn Container Parts BV cannot be held responsible for incompleteness resulting from information contained by this document. All rights are reserved by Van Doorn Container Parts BV.