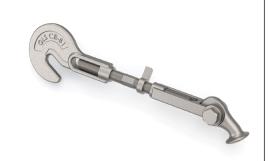

## Turnbuckle Hook/Elephant Foot

A4

Drawingno.:

CE-B1-HE

© Van Doorn Container Parts BV. All parts contained in this document is protected by the intellectual works of van Doorn container parts BV. Any form of copying, manufacturing or distribution towards third parties is strictly forbidden without the written permission of Van Doorn Container Parts BV. All care has been taken to prevent incorrectness, however Van Doorn Container Parts BV cannot be held responsible for incompleteness resulting from information contained by this document. All rights are reserved by Van Doorn Container Parts BV.