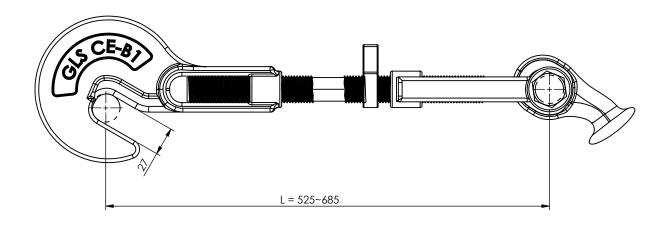

|                                  | Load type               | Shear | Tension Compression    |
|----------------------------------|-------------------------|-------|------------------------|
|                                  | Breaking load (BL)      | -     | 200 kN -               |
|                                  | Safe Working Load (SWL) | -     | 100 kN -               |
| Date: 21-09-2021                 | Revision no.: 001       |       | Scale: 1:4             |
| Color/finish: Hot Dip Galvanised | Weight: 5.4kg           |       | Drawn: K. van Puffelen |
| Material: Casting Steel          | Comment: units in mm    |       | Checked: S. Saeys      |

## Turnbuckle Hook/Elephant Foot

A4

Drawingno.:

CE-B1-HE

© Van Doorn Container Parts BV. All parts contained in this document is protected by the intellectual works of van Doorn container parts BV. Any form of copying, manufacturing or distribution towards third parties is strictly forbidden without the written permission of Van Doorn Container Parts BV. All care has been taken to prevent incorrectness, however Van Doorn Container Parts BV cannot be held responsible for incompleteness resulting from information contained by this document. All rights are reserved by Van Doorn Container Parts BV.