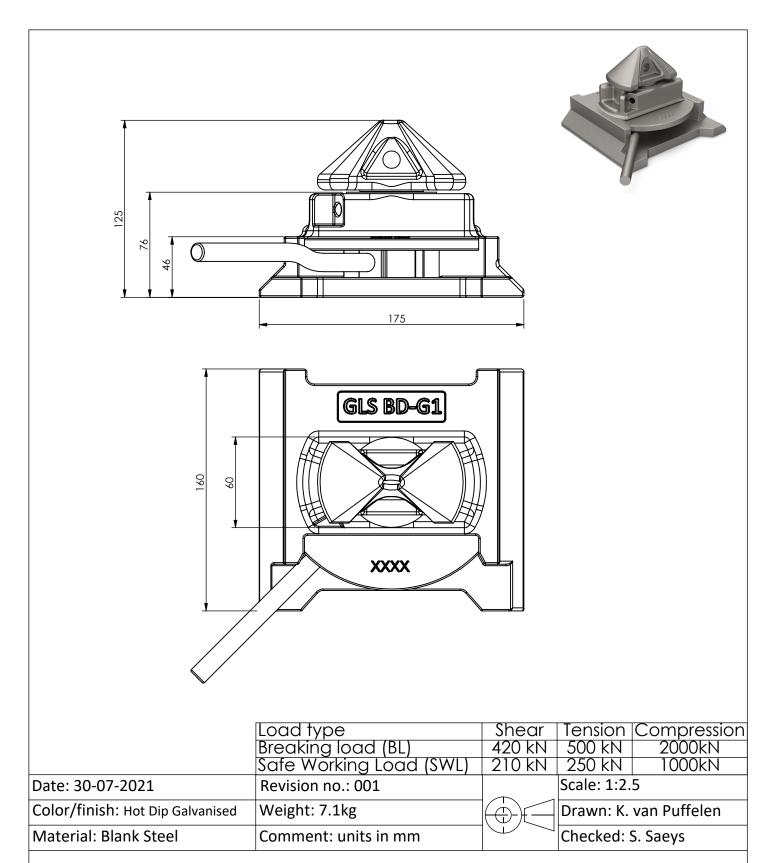

## Dovetail Twistlock 55° - Transversal - Left Locking

Drawingno.:

BD-G1-R

© Van Doorn Container Parts BV. All parts contained in this document is protected by the intellectual works of van Doorn container parts BV. Any form of copying, manufacturing or distribution towards third parties is strictly forbidden without the written permission of Van Doorn Container Parts BV. All care has been taken to prevent incorrectness, however Van Doorn Container Parts BV cannot be held responsible for incompleteness resulting from information contained by this document. All rights are reserved by Van Doorn Container Parts BV.