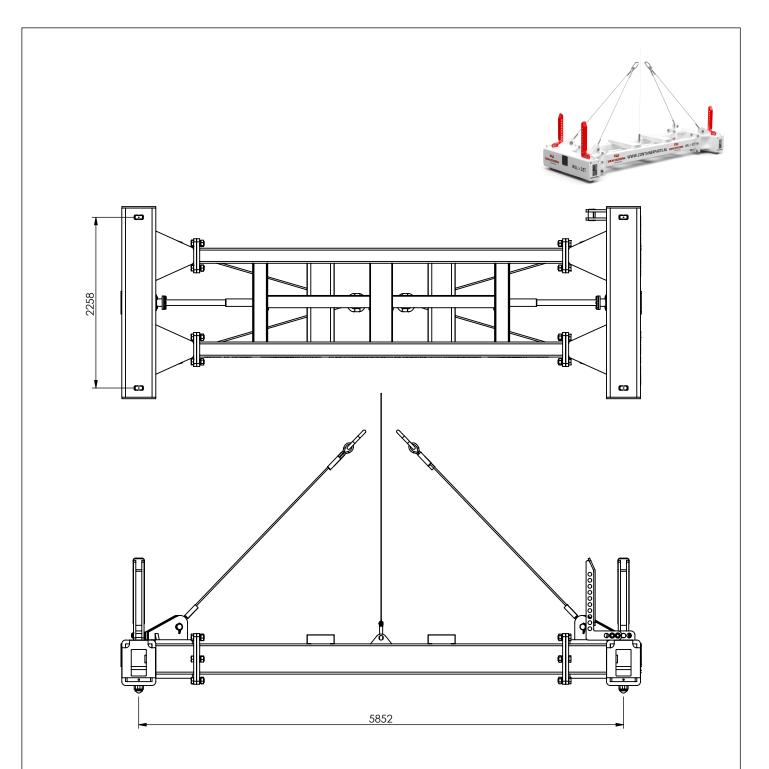

Date: 13-08-2021 Revision no.: 001

Color/finish: Painted Weight: 1350 kg

Material: Structural Steel Comment: units in mm

Scale: 1:50

Drawn: K. van Puffelen

Checked: S. Saeys

20 ft. Spreader - SWL = 32t

**A4** 