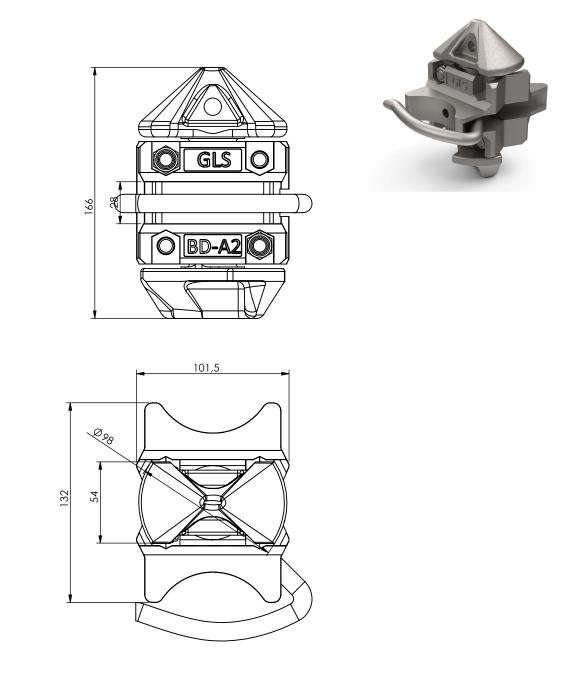

|                                  | Load type               | Shear  | Tension Compression    |
|----------------------------------|-------------------------|--------|------------------------|
|                                  | Breaking load (BL)      | 420 kN | 500 kN 2000kN          |
|                                  | Safe Working Load (SWL) | 210 kN | 250 kN   1000kN        |
| Date: 14-07-2021                 | Revision no.: 001       | (      | Scale: 1:2.5           |
| Color/finish: Hot Dip Galvanised | Weight: 4.5 kg          | (-)    | Drawn: K. van Puffelen |
| Material: Blank Steel            | Comment: units in mm    |        | Checked: S. Saeys      |

## Manual Twistlock - Right Locking

Drawingno.:

**BD-A2-WR** 

© Van Doorn Container Parts BV. All parts contained in this document is protected by the intellectual works of van Doorn container parts BV. Any form of copying, manufacturing or distribution towards third parties is strictly forbidden without the written permission of Van Doorn Container Parts BV. All care has been taken to prevent incorrectness, however Van Doorn Container Parts BV cannot be held responsible for incompleteness resulting from information contained by this document. All rights are reserved by Van Doorn Container Parts BV.