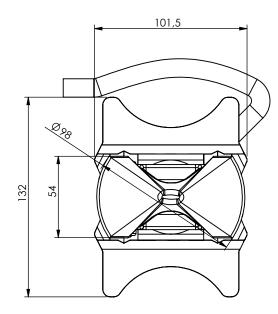

|                                  | Load type               | Shear  | Tension Compression    |
|----------------------------------|-------------------------|--------|------------------------|
|                                  | Breaking load (BL)      | 420 kN | 500 kN 2000kN          |
|                                  | Safe Working Load (SWL) | 210 kN | 250 kN 1000kN          |
| Date: 14-07-2021                 | Revision no.: 001       | -      | Scale: 1:2.5           |
| Color/finish: Hot Dip Galvanised | Weight: 4.5 kg          |        | Drawn: K. van Puffelen |
| Material: Blank Steel            | Comment: units in mm    |        | Checked: S. Saeys      |

## Manual Twistlock - Left Locking

Drawingno.:

**BD-A2-WL** 

© Van Doorn Container Parts BV. All parts contained in this document is protected by the intellectual works of van Doorn container parts BV. Any form of copying, manufacturing or distribution towards third parties is strictly forbidden without the written permission of Van Doorn Container Parts BV. All care has been taken to prevent incorrectness, however Van Doorn Container Parts BV cannot be held responsible for incompleteness resulting from information contained by this document. All rights are reserved by Van Doorn Container Parts BV.