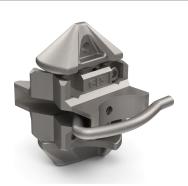

## Manual Twistlock - Left Locking

Drawingno.:

**BD-A2-WL** 

© Van Doorn Container Parts BV. All parts contained in this document is protected by the intellectual works of van Doorn container parts BV. Any form of copying, manufacturing or distribution towards third parties is strictly forbidden without the written permission of Van Doorn Container Parts BV. All care has been taken to prevent incorrectness, however Van Doorn Container Parts BV cannot be held responsible for incompleteness resulting from information contained by this document. All rights are reserved by Van Doorn Container Parts BV.