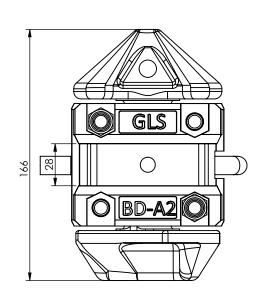

|                                  | Load type               | Shear  | Tension Compression    |
|----------------------------------|-------------------------|--------|------------------------|
|                                  | Breaking load (BL)      | 420 kN | 500 kN 2000kN          |
|                                  | Safe Working Load (SWL) | 210 kN | 250 kN 1000kN          |
| Date: 14-07-2021                 | Revision no.: 001       | -      | Scale: 1:2.5           |
| Color/finish: Hot Dip Galvanised | Weight: 4.5 kg          |        | Drawn: K. van Puffelen |
| Material: Blank Steel            | Comment: units in mm    |        | Checked: S. Saeys      |

## Manual Twistlock - Left Locking

Drawingno.:

**BD-A2-WL** 

© Van Doorn Container Parts BV. All parts contained in this document is protected by the intellectual works of van Doorn container parts BV. Any form of copying, manufacturing or distribution towards third parties is strictly forbidden without the written permission of Van Doorn Container Parts BV. All care has been taken to prevent incorrectness, however Van Doorn Container Parts BV cannot be held responsible for incompleteness resulting from information contained by this document. All rights are reserved by Van Doorn Container Parts BV.