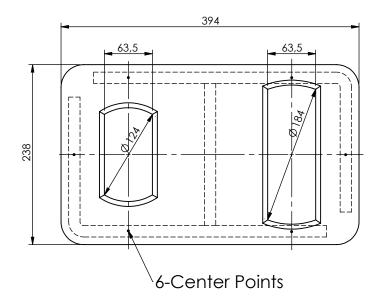

## Double Elongated Foundation H=140mm

A4

Drawingno.:

AC-B2/B/216/124-184/140

© Van Doorn Container Parts BV. All parts contained in this document is protected by the intellectual works of van Doorn container parts BV. Any form of copying, manufacturing or distribution towards third parties is strictly forbidden without the written permission of Van Doorn Container Parts BV. All care has been taken to prevent incorrectness, however Van Doorn Container Parts BV cannot be held responsible for incompleteness resulting from information contained by this document. All rights are reserved by Van Doorn Container Parts BV.