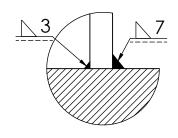

## Welding information:

**DETAIL A SCALE 2:5** 

| Load type          |          | Shear      | Tension |
|--------------------|----------|------------|---------|
| Breaking load (BL) |          | 420 kN     | 500 kN  |
| Safe working loc   | ad (SWL) | 210 kN     | 250 kN  |
| o.: 001            |          | Scale: 1:5 |         |