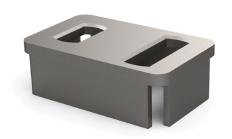

## Double Elongated Foundation H=140mm

A4

Drawingno.:

AC-B2/B/216/124-184/140

© Van Doorn Container Parts BV. All parts contained in this document is protected by the intellectual works of van Doorn container parts BV. Any form of copying, manufacturing or distribution towards third parties is strictly forbidden without the written permission of Van Doorn Container Parts BV. All care has been taken to prevent incorrectness, however Van Doorn Container Parts BV cannot be held responsible for incompleteness resulting from information contained by this document. All rights are reserved by Van Doorn Container Parts BV.