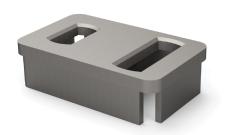

## Double Elongated Foundation H=110mm

**A4** 

Drawingno.:

AC-B2/B/216/124-184/110

© Van Doorn Container Parts BV. All parts contained in this document is protected by the intellectual works of van Doorn container parts BV. Any form of copying, manufacturing or distribution towards third parties is strictly forbidden without the written permission of Van Doorn Container Parts BV. All care has been taken to prevent incorrectness, however Van Doorn Container Parts BV cannot be held responsible for incompleteness resulting from information contained by this document. All rights are reserved by Van Doorn Container Parts BV.