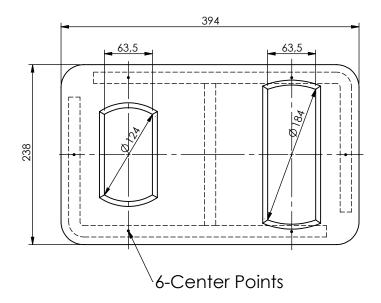

## Double Elongated Foundation H=110mm

**A4** 

Drawingno.:

AC-B2/B/216/124-184/110

© Van Doorn Container Parts BV. All parts contained in this document is protected by the intellectual works of van Doorn container parts BV. Any form of copying, manufacturing or distribution towards third parties is strictly forbidden without the written permission of Van Doorn Container Parts BV. All care has been taken to prevent incorrectness, however Van Doorn Container Parts BV cannot be held responsible for incompleteness resulting from information contained by this document. All rights are reserved by Van Doorn Container Parts BV.