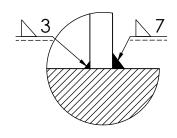

## Welding information:

**DETAIL A SCALE 2:5** 

| Load type               | Shear  | Tension |
|-------------------------|--------|---------|
| Breaking load (BL)      | 420 kN | 500 kN  |
| Safe working load (SWL) | 210 kN | 250 kN  |