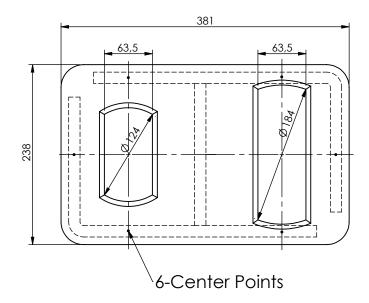

## Double Elongated Foundation H=140mm

**A4** 

Drawingno.:

AC-B2/B/203/124-184/140

© Van Doorn Container Parts BV. All parts contained in this document is protected by the intellectual works of van Doorn container parts BV. Any form of copying, manufacturing or distribution towards third parties is strictly forbidden without the written permission of Van Doorn Container Parts BV. All care has been taken to prevent incorrectness, however Van Doorn Container Parts BV cannot be held responsible for incompleteness resulting from information contained by this document. All rights are reserved by Van Doorn Container Parts BV.