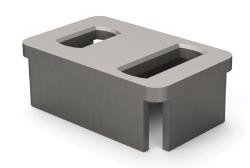

## Double Elongated Foundation H=140mm

**A4** 

Drawingno.:

AC-B2/B/203/124-184/140

© Van Doorn Container Parts BV. All parts contained in this document is protected by the intellectual works of van Doorn container parts BV. Any form of copying, manufacturing or distribution towards third parties is strictly forbidden without the written permission of Van Doorn Container Parts BV. All care has been taken to prevent incorrectness, however Van Doorn Container Parts BV cannot be held responsible for incompleteness resulting from information contained by this document. All rights are reserved by Van Doorn Container Parts BV.