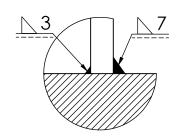

## Welding information:

DETAIL A SCALE 2:5

Scale: 1:5

| Load type               | Shear  | Tension |
|-------------------------|--------|---------|
| Breaking load (BL)      | 420 kN | 500 kN  |
| Safe working load (SWL) | 210 kN | 250 kN  |