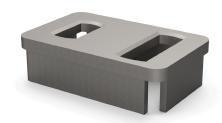

## Double Elongated Foundation H=110mm

Drawingno.:

AC-B2/B/203/124-184/110

© Van Doorn Container Parts BV. All parts contained in this document is protected by the intellectual works of van Doorn container parts BV. Any form of copying, manufacturing or distribution towards third parties is strictly forbidden without the written permission of Van Doorn Container Parts BV. All care has been taken to prevent incorrectness, however Van Doorn Container Parts BV cannot be held responsible for incompleteness resulting from information contained by this document. All rights are reserved by Van Doorn Container Parts BV.