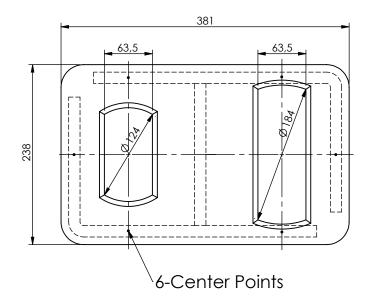

## Double Elongated Foundation H=110mm

Drawingno.:

AC-B2/B/203/124-184/110

© Van Doorn Container Parts BV. All parts contained in this document is protected by the intellectual works of van Doorn container parts BV. Any form of copying, manufacturing or distribution towards third parties is strictly forbidden without the written permission of Van Doorn Container Parts BV. All care has been taken to prevent incorrectness, however Van Doorn Container Parts BV cannot be held responsible for incompleteness resulting from information contained by this document. All rights are reserved by Van Doorn Container Parts BV.