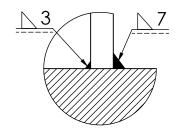

## Welding information:

DETAIL A SCALE 2:5

Scale: 1:5

| Load type               | Shear  | Tension |
|-------------------------|--------|---------|
| Breaking load (BL)      | 420 kN | 500 kN  |
| Safe working load (SWL) | 210 kN | 250 kN  |