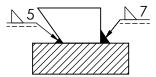

## Welding information:

DETAIL A SCALE 1:3

DETAIL B SCALE 1:2

| Load type               | Shear  | Tension |
|-------------------------|--------|---------|
| Breaking load (BL)      | 420 kN | 500 kN  |
| Safe working load (SWL) | 210 kN | 250 kN  |