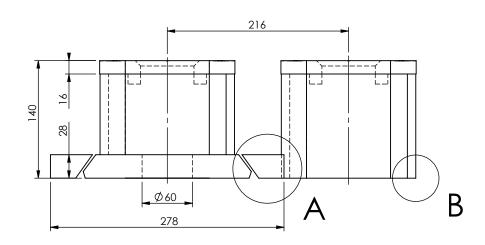

## Double Sliding Foundation Longitudinal LC=216mm H=140mm

A4

Drawingno.:

AC-B2-216-L-140

© Van Doorn Container Parts BV. All parts contained in this document is protected by the intellectual works of van Doorn container parts BV. Any form of copying, manufacturing or distribution towards third parties is strictly forbidden without the written permission of Van Doorn Container Parts BV. All care has been taken to prevent incorrectness, however Van Doorn Container Parts BV cannot be held responsible for incompleteness resulting from information contained by this document. All rights are reserved by Van Doorn Container Parts BV.