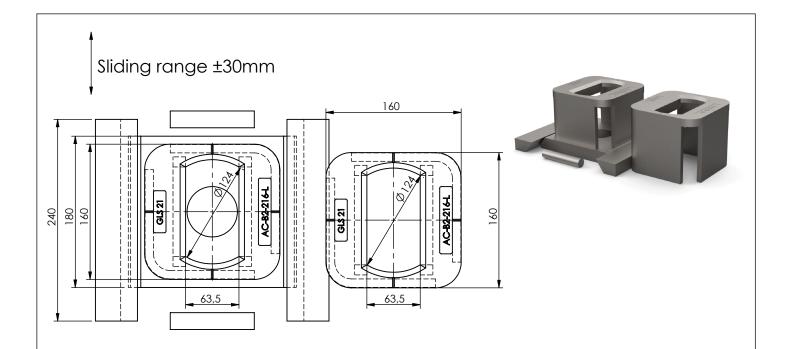

## Double Sliding Foundation Longitudinal LC=216mm H=140mm

A4

Drawingno.:

AC-B2-216-L-140

© Van Doorn Container Parts BV. All parts contained in this document is protected by the intellectual works of van Doorn container parts BV. Any form of copying, manufacturing or distribution towards third parties is strictly forbidden without the written permission of Van Doorn Container Parts BV. All care has been taken to prevent incorrectness, however Van Doorn Container Parts BV cannot be held responsible for incompleteness resulting from information contained by this document. All rights are reserved by Van Doorn Container Parts BV.