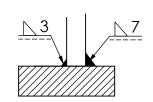

## Welding information:

DETAIL A SCALE 1:3

DETAIL B SCALE 1:2

| Load type               | Shear  | Tension |
|-------------------------|--------|---------|
| Breaking load (BL)      | 420 kN | 500 kN  |
| Safe working load (SWL) | 210 kN | 250 kN  |