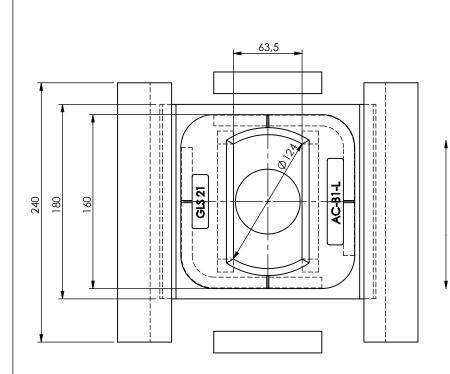

Sliding range ±30

## ISO Sliding Foundation H=140mm

A4

Drawingno.:

AC-B1-L-140

© Van Doorn Container Parts BV. All parts contained in this document is protected by the intellectual works of van Doorn container parts BV. Any form of copying, manufacturing or distribution towards third parties is strictly forbidden without the written permission of Van Doorn Container Parts BV. All care has been taken to prevent incorrectness, however Van Doorn Container Parts BV cannot be held responsible for incompleteness resulting from information contained by this document. All rights are reserved by Van Doorn Container Parts BV.