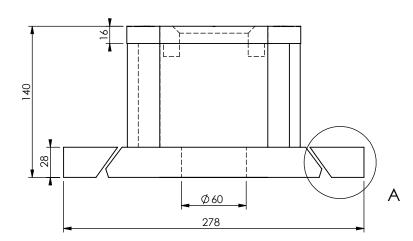

## ISO Sliding Foundation H=140mm

A4

Drawingno.:

AC-B1-L-140

© Van Doorn Container Parts BV. All parts contained in this document is protected by the intellectual works of van Doorn container parts BV. Any form of copying, manufacturing or distribution towards third parties is strictly forbidden without the written permission of Van Doorn Container Parts BV. All care has been taken to prevent incorrectness, however Van Doorn Container Parts BV cannot be held responsible for incompleteness resulting from information contained by this document. All rights are reserved by Van Doorn Container Parts BV.