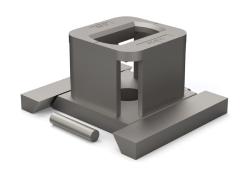

## ISO Sliding Foundation H=140mm

A4

Drawingno.:

AC-B1-L-140

© Van Doorn Container Parts BV. All parts contained in this document is protected by the intellectual works of van Doorn container parts BV. Any form of copying, manufacturing or distribution towards third parties is strictly forbidden without the written permission of Van Doorn Container Parts BV. All care has been taken to prevent incorrectness, however Van Doorn Container Parts BV cannot be held responsible for incompleteness resulting from information contained by this document. All rights are reserved by Van Doorn Container Parts BV.