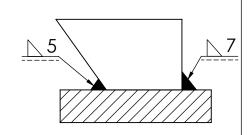

## Welding instructions:

Detail A SCALE 1:1.5

| Load type               | Shear  | Tension |
|-------------------------|--------|---------|
| Breaking load (BL)      | 420 kN | 500 kN  |
| Safe working load (SWL) | 210 kN | 250 kN  |