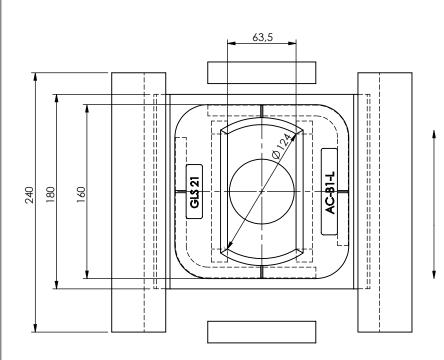

Sliding range ±30

## ISO Sliding Foundation H=110mm

A4

Drawingno.:

AC-B1-L-110

© Van Doorn Container Parts BV. All parts contained in this document is protected by the intellectual works of van Doorn container parts BV. Any form of copying, manufacturing or distribution towards third parties is strictly forbidden without the written permission of Van Doorn Container Parts BV. All care has been taken to prevent incorrectness, however Van Doorn Container Parts BV cannot be held responsible for incompleteness resulting from information contained by this document. All rights are reserved by Van Doorn Container Parts BV.