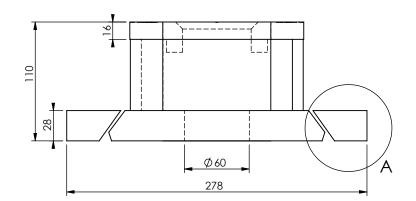

## Welding instructions:

Detail A SCALE 1:1.5

| Load type               | Shear  | Tension |
|-------------------------|--------|---------|
| Breaking load (BL)      | 420 kN | 500 kN  |
| Safe working load (SWL) | 210 kN | 250 kN  |

## ISO Sliding Foundation H=110mm

A4

Drawingno.:

AC-B1-L-110

© Van Doorn Container Parts BV. All parts contained in this document is protected by the intellectual works of van Doorn container parts BV. Any form of copying, manufacturing or distribution towards third parties is strictly forbidden without the written permission of Van Doorn Container Parts BV. All care has been taken to prevent incorrectness, however Van Doorn Container Parts BV cannot be held responsible for incompleteness resulting from information contained by this document. All rights are reserved by Van Doorn Container Parts BV.