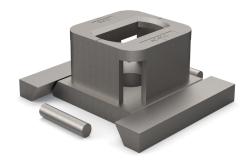

## ISO Sliding Foundation H=110mm

A4

Drawingno.:

AC-B1-L-110

© Van Doorn Container Parts BV. All parts contained in this document is protected by the intellectual works of van Doorn container parts BV. Any form of copying, manufacturing or distribution towards third parties is strictly forbidden without the written permission of Van Doorn Container Parts BV. All care has been taken to prevent incorrectness, however Van Doorn Container Parts BV cannot be held responsible for incompleteness resulting from information contained by this document. All rights are reserved by Van Doorn Container Parts BV.