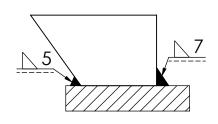

## Welding instructions:

Detail A SCALE 1:1.5

| Load type               | Shear  | Tension |
|-------------------------|--------|---------|
| Breaking load (BL)      | 420 kN | 500 kN  |
| Safe working load (SWL) | 210 kN | 250 kN  |