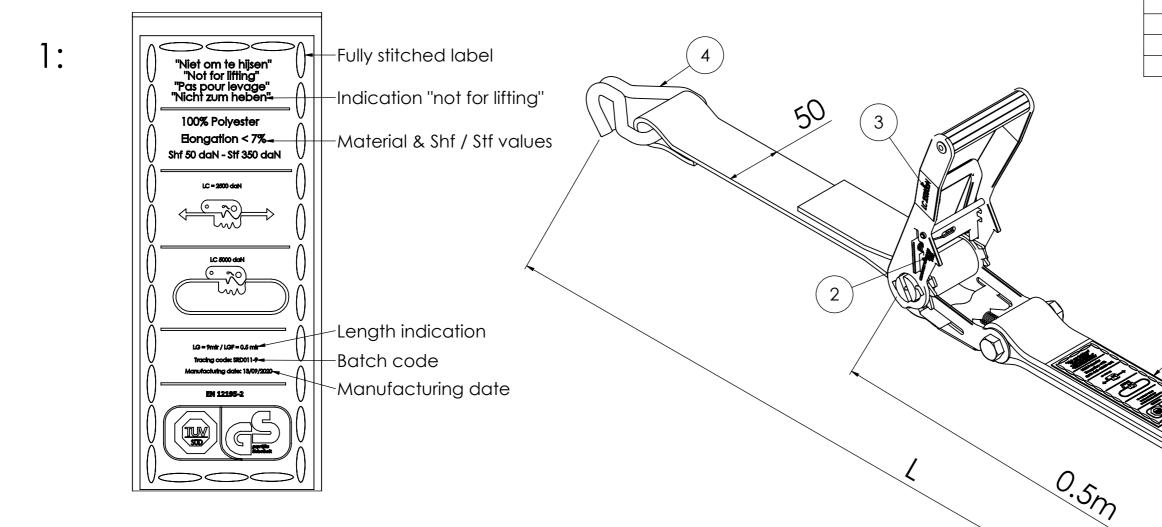

- 2: Safety indcation: "Close fully to engage safety lock"
- 3: Indication lash capacity on ratched
- 4: Indication lash capacity on hook

| Date: 20-11-2020                | Revision no.: 001   |
|---------------------------------|---------------------|
| Color/finish: satin gold / blue | Weight: 5kg         |
| Material: Polyester & Steel     | Comment: units in r |