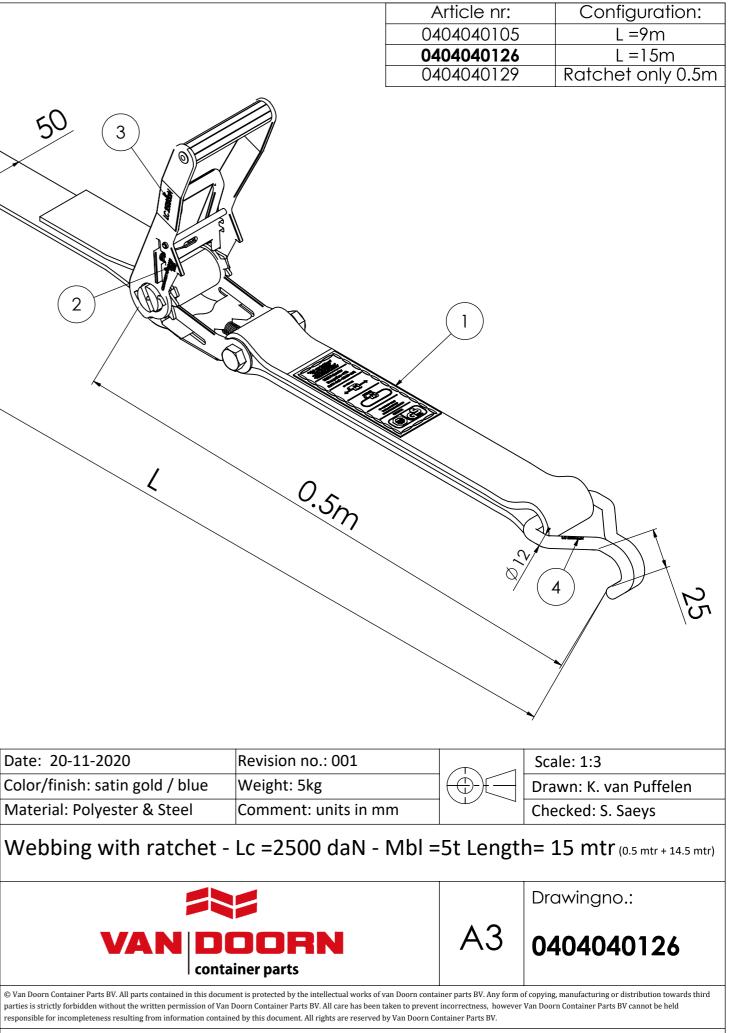

- 2: Safety indcation: "Close fully to engage safety lock"
- 3: Indication lash capacity on ratched
- 4: Indication lash capacity on hook

| Date: 20-11-2020                | Revision no.: 001   |
|---------------------------------|---------------------|
| Color/finish: satin gold / blue | Weight: 5kg         |
| Material: Polyester & Steel     | Comment: units in r |