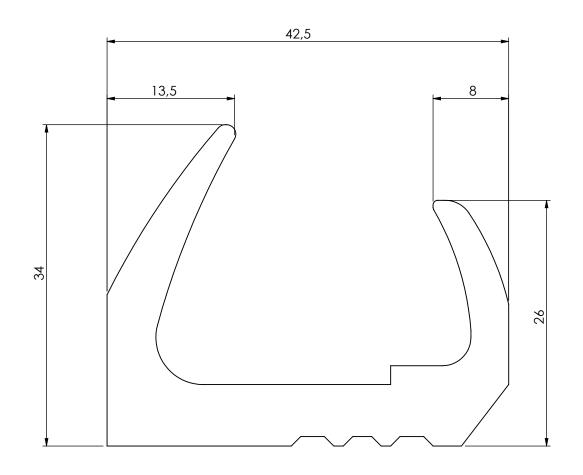

| Date: 23-03-2021    | Revision no.: 001    | Scale: 2.5:1           |
|---------------------|----------------------|------------------------|
| Color/finish: Black | Weight: 1.5kg        | Drawn: K. van Puffelen |
| Material: EPDM      | Comment: units in mm | Checked: S. Saeys      |

## Doorseal D26-02C "C" Type L = 2500mm

A4

Drawingno.:

1507069992

© Van Doorn Container Parts BV. All parts contained in this document is protected by the intellectual works of van Doorn container parts BV. Any form of copying, manufacturing or distribution towards third parties is strictly forbidden without the written permission of Van Doorn Container Parts BV. All care has been taken to prevent incorrectness, however Van Doorn Container Parts BV cannot be held responsible for incompleteness resulting from information contained by this document. All rights are reserved by Van Doorn Container Parts BV.