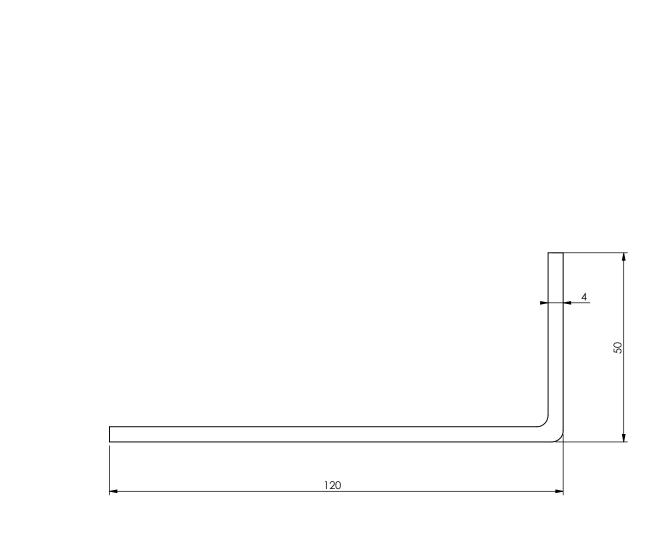

| Date: 10-05-2021       | Revision no.: 001    | Scale: 1:1             |
|------------------------|----------------------|------------------------|
| Color/finish: Unprimed | Weight: 12.1kg       | Drawn: K. van Puffelen |
| Material: Corten       | Comment: units in mm | Checked: S. Saeys      |

## Angle Profile 120x50x4mm L=2325mm

**A4** 

Drawingno.:

0100042325

© Van Doorn Container Parts BV. All parts contained in this document is protected by the intellectual works of van Doorn container parts BV. Any form of copying, manufacturing or distribution towards third parties is strictly forbidden without the written permission of Van Doorn Container Parts BV. All care has been taken to prevent incorrectness, however Van Doorn Container Parts BV cannot be held responsible for incompleteness resulting from information contained by this document. All rights are reserved by Van Doorn Container Parts BV.