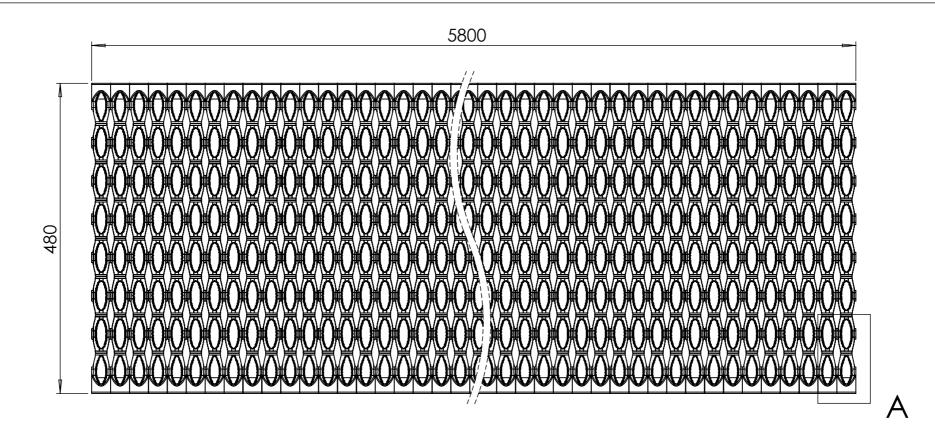

Walkway Aluminum 480 x 75 x 2.5mm L = 5800mm

A 2

Drawingno.:

14147414871

© Van Doorn Container Parts BV. All parts contained in this document is protected by the intellectual works of van Doorn container parts BV. Any form of copying, manufacturing or distribution towards third parties is strictly forbidden without the written permission of Van Doorn Container Parts BV. All care has been taken to prevent incorrectness, however Van Doorn Container Parts BV cannot be held responsible for incompleteness resulting from information contained by this document. All rights are reserved by Van Doorn Container Parts BV.