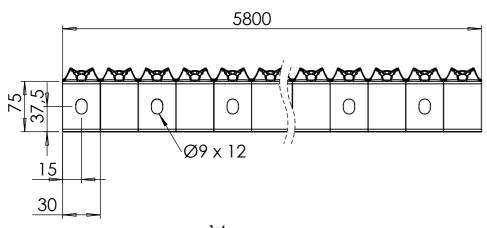

Walkway Aluminum 480 x 75 x 2.5mm L = 5800mm

A 2

Drawingno.:

14147414871

© Van Doorn Container Parts BV. All parts contained in this document is protected by the intellectual works of van Doorn container parts BV. Any form of copying, manufacturing or distribution towards third parties is strictly forbidden without the written permission of Van Doorn Container Parts BV. All care has been taken to prevent incorrectness, however Van Doorn Container Parts BV cannot be held responsible for incompleteness resulting from information contained by this document. All rights are reserved by Van Doorn Container Parts BV.