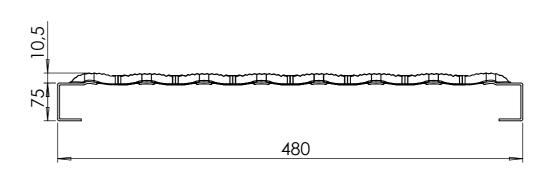

Walkway Aluminum 480 x 75 x 2.5mm L = 5800mm

A 2

Drawingno.:

14147414871

© Van Doorn Container Parts BV. All parts contained in this document is protected by the intellectual works of van Doorn container parts BV. Any form of copying, manufacturing or distribution towards third parties is strictly forbidden without the written permission of Van Doorn Container Parts BV. All care has been taken to prevent incorrectness, however Van Doorn Container Parts BV cannot be held responsible for incompleteness resulting from information contained by this document. All rights are reserved by Van Doorn Container Parts BV.