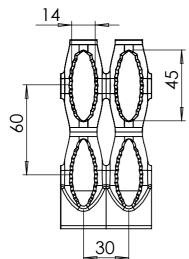

DETAIL A SCALE 2:5

| Date: 20-12-2020   | Revision no.: 001    | Scale: 1:3 / 1:6       |
|--------------------|----------------------|------------------------|
| Color/finish: -    | Weight: 16kg         | Drawn: K. van Puffelen |
| Material: Aluminum | Comment: units in mm | Checked: S. Saeys      |