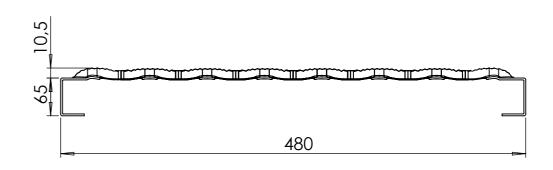

Walkway Aluminum 480 x 65 x 2.5mm L = 5800mm

12

Drawingno.:

14147414861

© Van Doorn Container Parts BV. All parts contained in this document is protected by the intellectual works of van Doorn container parts BV. Any form of copying, manufacturing or distribution towards third parties is strictly forbidden without the written permission of Van Doorn Container Parts BV. All care has been taken to prevent incorrectness, however Van Doorn Container Parts BV cannot be held responsible for incompleteness resulting from information contained by this document. All rights are reserved by Van Doorn Container Parts BV.