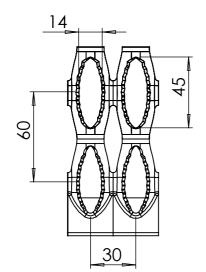

DETAIL A SCALE 2:5

| Date: 20-12-2020   | Revision no.: 001    | Scale: 1:3 / 1:6       |
|--------------------|----------------------|------------------------|
| Color/finish: -    | Weight: 16kg         | Drawn: K. van Puffelen |
| Material: Aluminum | Comment: units in mm | Checked: S. Saeys      |