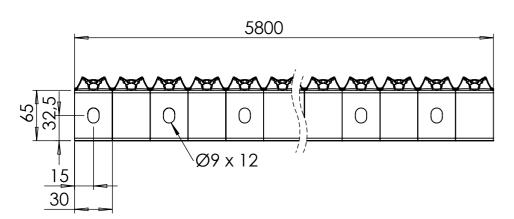

Walkway Aluminum 480 x 65 x 2.5mm L = 5800mm

12

Drawingno.:

14147414861

© Van Doorn Container Parts BV. All parts contained in this document is protected by the intellectual works of van Doorn container parts BV. Any form of copying, manufacturing or distribution towards third parties is strictly forbidden without the written permission of Van Doorn Container Parts BV. All care has been taken to prevent incorrectness, however Van Doorn Container Parts BV cannot be held responsible for incompleteness resulting from information contained by this document. All rights are reserved by Van Doorn Container Parts BV.