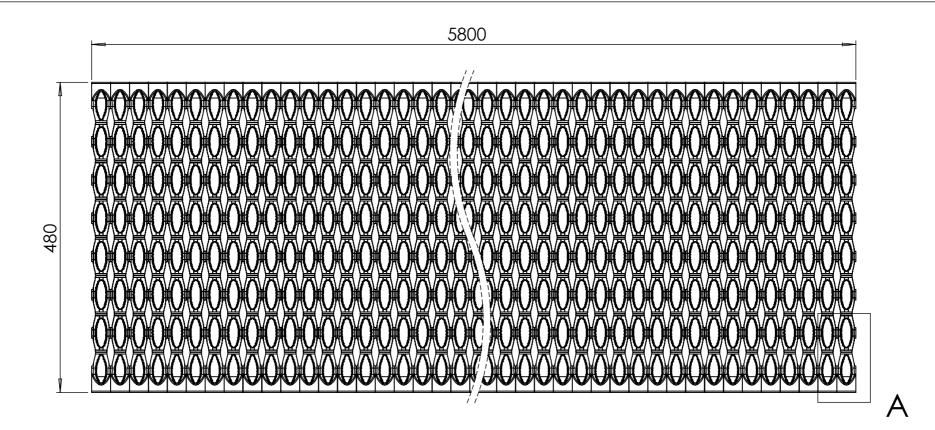

Walkway Aluminum 480 x 65 x 2.5mm L = 5800mm

12

Drawingno.:

14147414861

© Van Doorn Container Parts BV. All parts contained in this document is protected by the intellectual works of van Doorn container parts BV. Any form of copying, manufacturing or distribution towards third parties is strictly forbidden without the written permission of Van Doorn Container Parts BV. All care has been taken to prevent incorrectness, however Van Doorn Container Parts BV cannot be held responsible for incompleteness resulting from information contained by this document. All rights are reserved by Van Doorn Container Parts BV.