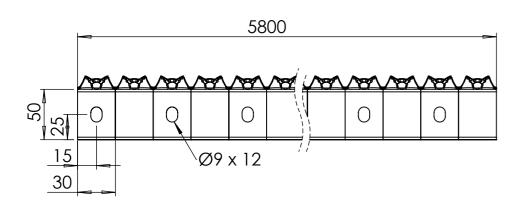

Walkway Aluminum 480 x 50 x 2.5mm L = 5800mm

Drawingno.:

**A3** 

14147414851

© Van Doorn Container Parts BV. All parts contained in this document is protected by the intellectual works of van Doorn container parts BV. Any form of copying, manufacturing or distribution towards third parties is strictly forbidden without the written permission of Van Doorn Container Parts BV. All care has been taken to prevent incorrectness, however Van Doorn Container Parts BV cannot be held responsible for incompleteness resulting from information contained by this document. All rights are reserved by Van Doorn Container Parts BV.