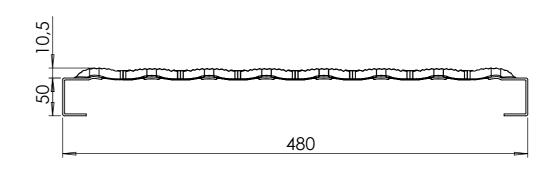

Walkway Aluminum 480 x 50 x 2.5mm L = 5800mm

Drawingno.:

**A3** 

14147414851

© Van Doorn Container Parts BV. All parts contained in this document is protected by the intellectual works of van Doorn container parts BV. Any form of copying, manufacturing or distribution towards third parties is strictly forbidden without the written permission of Van Doorn Container Parts BV. All care has been taken to prevent incorrectness, however Van Doorn Container Parts BV cannot be held responsible for incompleteness resulting from information contained by this document. All rights are reserved by Van Doorn Container Parts BV.