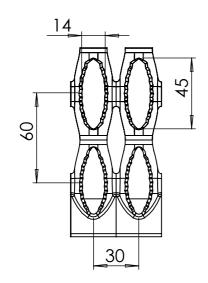

DETAIL A SCALE 2:5

| Date: 20-12-2020   | Revision no.: 001    | Scale: 1:3 / 1:6       |
|--------------------|----------------------|------------------------|
| Color/finish: -    | Weight: 15kg         | Drawn: K. van Puffelen |
| Material: Aluminum | Comment: units in mm | Checked: S. Saeys      |