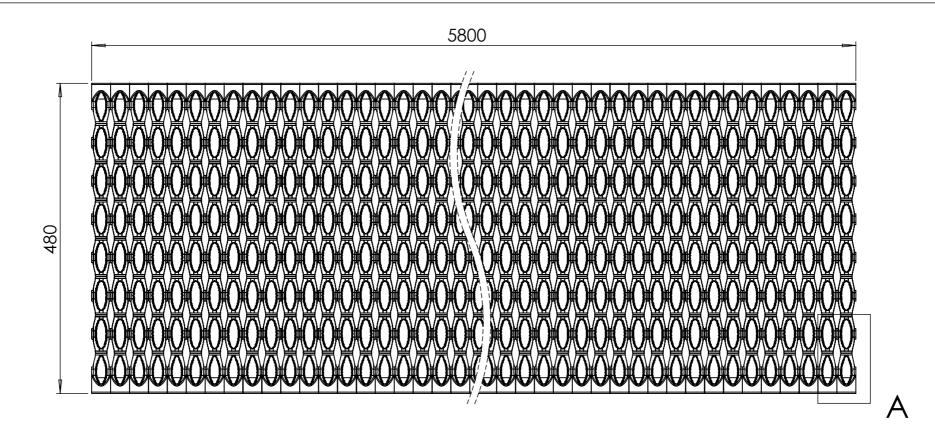

Walkway Aluminum 480 x 50 x 2.5mm L = 5800mm

Drawingno.:

**A3** 

14147414851

© Van Doorn Container Parts BV. All parts contained in this document is protected by the intellectual works of van Doorn container parts BV. Any form of copying, manufacturing or distribution towards third parties is strictly forbidden without the written permission of Van Doorn Container Parts BV. All care has been taken to prevent incorrectness, however Van Doorn Container Parts BV cannot be held responsible for incompleteness resulting from information contained by this document. All rights are reserved by Van Doorn Container Parts BV.