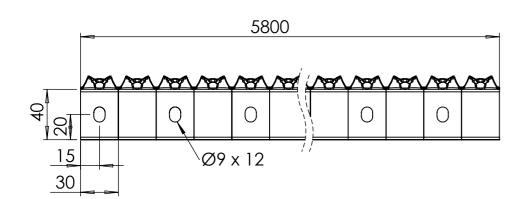

Walkway Aluminum 480 x 40 x 2.5mm L = 5800mm

A3 1

14147414841

Drawingno.:

© Van Doorn Container Parts BV. All parts contained in this document is protected by the intellectual works of van Doorn container parts BV. Any form of copying, manufacturing or distribution towards third parties is strictly forbidden without the written permission of Van Doorn Container Parts BV. All care has been taken to prevent incorrectness, however Van Doorn Container Parts BV cannot be held responsible for incompleteness resulting from information contained by this document. All rights are reserved by Van Doorn Container Parts BV.