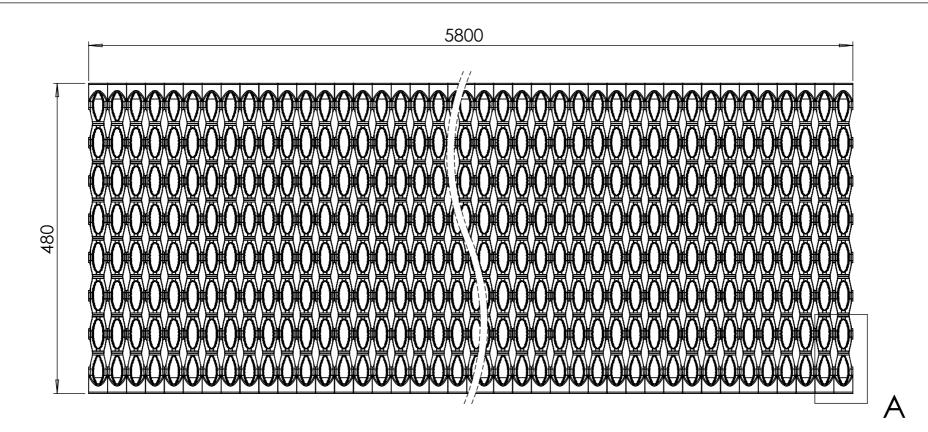

Walkway Aluminum 480 x 40 x 2.5mm L = 5800mm

A3 1

14147414841

Drawingno.:

© Van Doorn Container Parts BV. All parts contained in this document is protected by the intellectual works of van Doorn container parts BV. Any form of copying, manufacturing or distribution towards third parties is strictly forbidden without the written permission of Van Doorn Container Parts BV. All care has been taken to prevent incorrectness, however Van Doorn Container Parts BV cannot be held responsible for incompleteness resulting from information contained by this document. All rights are reserved by Van Doorn Container Parts BV.