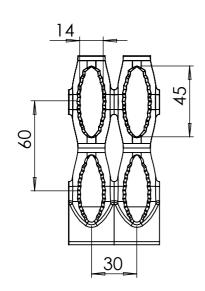

DETAIL A SCALE 2:5

| Date: 20-12-2020   | Revision no.: 001    | Scale: 1:3 / 1:6       |
|--------------------|----------------------|------------------------|
| Color/finish: -    | Weight: 15kg         | Drawn: K. van Puffelen |
| Material: Aluminum | Comment: units in mm | Checked: S. Saeys      |