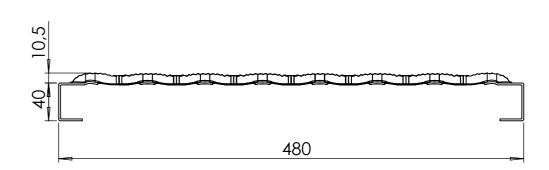

Walkway Aluminum 480 x 40 x 2.5mm L = 5800mm

A3 1

14147414841

Drawingno.:

© Van Doorn Container Parts BV. All parts contained in this document is protected by the intellectual works of van Doorn container parts BV. Any form of copying, manufacturing or distribution towards third parties is strictly forbidden without the written permission of Van Doorn Container Parts BV. All care has been taken to prevent incorrectness, however Van Doorn Container Parts BV cannot be held responsible for incompleteness resulting from information contained by this document. All rights are reserved by Van Doorn Container Parts BV.