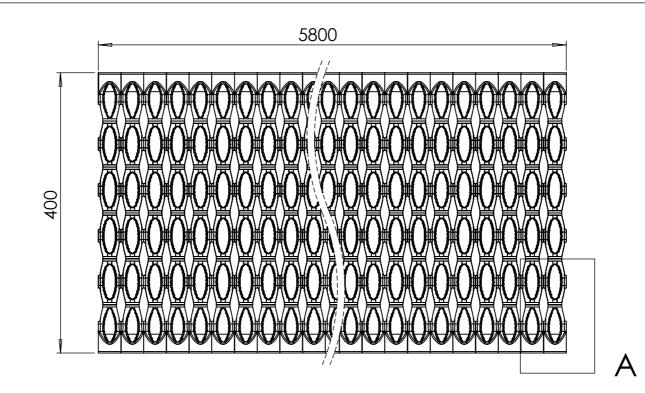

## Walkway Aluminum $400 \times 75 \times 2.5 \text{mm L} = 5800 \text{mm}$

**A**3

Drawingno.:

1414741407I

© Van Doorn Container Parts BV. All parts contained in this document is protected by the intellectual works of van Doorn container parts BV. Any form of copying, manufacturing or distribution towards third parties is strictly forbidden without the written permission of Van Doorn Container Parts BV. All care has been taken to prevent incorrectness, however Van Doorn Container Parts BV cannot be held responsible for incompleteness resulting from information contained by this document. All rights are reserved by Van Doorn Container Parts BV.