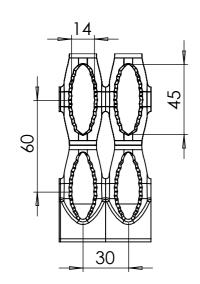

DETAIL A SCALE 2:5

| Date: 27-12-2020   | Revision no.: 001    | Scale: 1:2.5 / 1:5     |
|--------------------|----------------------|------------------------|
| Color/finish: -    | Weight: 14kg         | Drawn: K. van Puffelen |
| Material: Aluminum | Comment: units in mm | Checked: S. Saeys      |