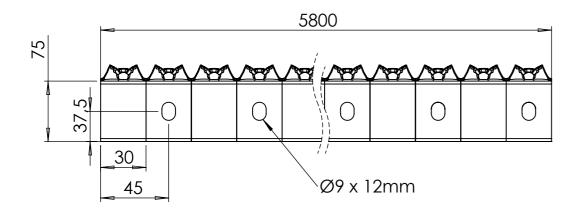

## Walkway Aluminum $400 \times 75 \times 2.5 \text{mm L} = 5800 \text{mm}$

**A**3

Drawingno.:

1414741407I

© Van Doorn Container Parts BV. All parts contained in this document is protected by the intellectual works of van Doorn container parts BV. Any form of copying, manufacturing or distribution towards third parties is strictly forbidden without the written permission of Van Doorn Container Parts BV. All care has been taken to prevent incorrectness, however Van Doorn Container Parts BV cannot be held responsible for incompleteness resulting from information contained by this document. All rights are reserved by Van Doorn Container Parts BV.