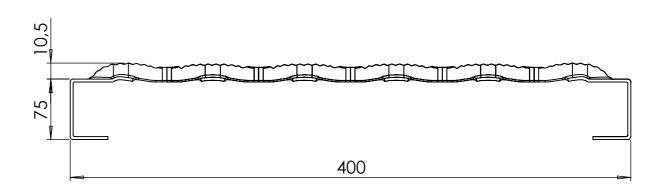

## Walkway Aluminum $400 \times 75 \times 2.5 \text{mm L} = 5800 \text{mm}$

**A**3

Drawingno.:

1414741407I

© Van Doorn Container Parts BV. All parts contained in this document is protected by the intellectual works of van Doorn container parts BV. Any form of copying, manufacturing or distribution towards third parties is strictly forbidden without the written permission of Van Doorn Container Parts BV. All care has been taken to prevent incorrectness, however Van Doorn Container Parts BV cannot be held responsible for incompleteness resulting from information contained by this document. All rights are reserved by Van Doorn Container Parts BV.