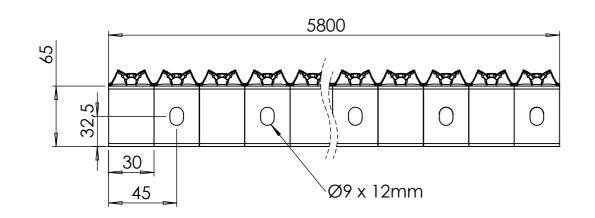

## Walkway Aluminum 400 x 65 x 2.5mm L = 5800mm

parties is strictly forbidden without the written permission of Van Doorn Container Parts BV. All care has been taken to prevent incorrectness, however Van Doorn Container Parts BV cannot be held responsible for incompleteness resulting from information contained by this document. All rights are reserved by Van Doorn Container Parts BV.