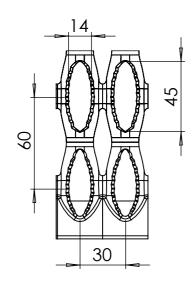

DETAIL A SCALE 2 : 5

| Date: 27-12-2020   | Revision no.: 001   |
|--------------------|---------------------|
| Color/finish: -    | Weight: 13.5kg      |
| Material: Aluminum | Comment: units in n |