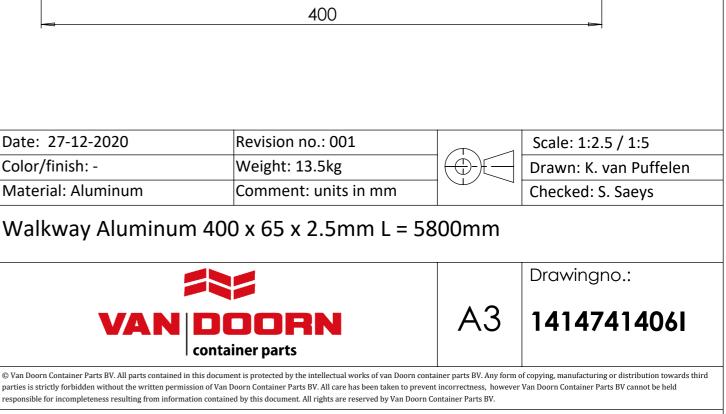

DETAIL A SCALE 2 : 5

| Date: 27-12-2020   | Revision no.: 001   |
|--------------------|---------------------|
| Color/finish: -    | Weight: 13.5kg      |
| Material: Aluminum | Comment: units in n |

## Walkway Aluminum 400 x 65 x 2.5mm L = 5800mm

parties is strictly forbidden without the written permission of Van Doorn Container Parts BV. All care has been taken to prevent incorrectness, however Van Doorn Container Parts BV cannot be held responsible for incompleteness resulting from information contained by this document. All rights are reserved by Van Doorn Container Parts BV.