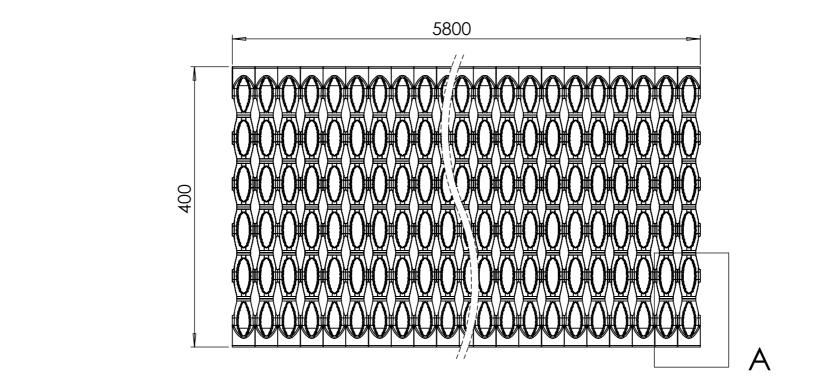

## Walkway Aluminum 400 x 65 x 2.5mm L = 5800mm

parties is strictly forbidden without the written permission of Van Doorn Container Parts BV. All care has been taken to prevent incorrectness, however Van Doorn Container Parts BV cannot be held responsible for incompleteness resulting from information contained by this document. All rights are reserved by Van Doorn Container Parts BV.