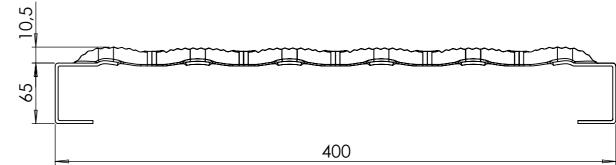

## Walkway Aluminum 400 x 65 x 2.5mm L = 5800mm

parties is strictly forbidden without the written permission of Van Doorn Container Parts BV. All care has been taken to prevent incorrectness, however Van Doorn Container Parts BV cannot be held responsible for incompleteness resulting from information contained by this document. All rights are reserved by Van Doorn Container Parts BV.