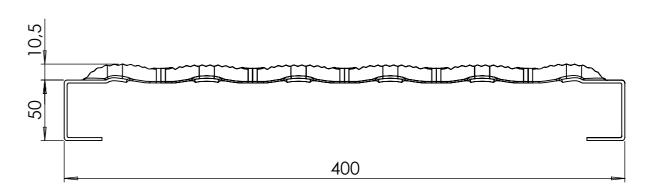

## Walkway Aluminum $400 \times 50 \times 2.5 \text{mm L} = 5800 \text{mm}$

Δ3

14147414051

Drawingno.:

© Van Doorn Container Parts BV. All parts contained in this document is protected by the intellectual works of van Doorn container parts BV. Any form of copying, manufacturing or distribution towards third parties is strictly forbidden without the written permission of Van Doorn Container Parts BV. All care has been taken to prevent incorrectness, however Van Doorn Container Parts BV cannot be held responsible for incompleteness resulting from information contained by this document. All rights are reserved by Van Doorn Container Parts BV.