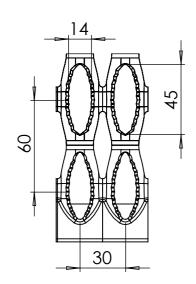

DETAIL A SCALE 2:5

| Date: 27-12-2020   | Revision no.: 001    |  | Scale: 1:2.5 / 1:5     |
|--------------------|----------------------|--|------------------------|
| Color/finish: -    | Weight: 13.5kg       |  | Drawn: K. van Puffelen |
| Material: Aluminum | Comment: units in mm |  | Checked: S. Saeys      |