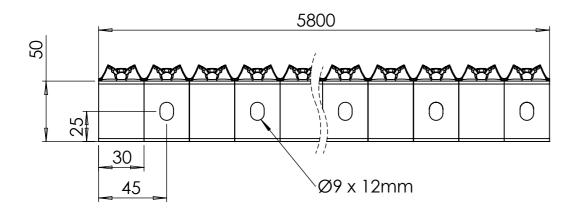

## Walkway Aluminum $400 \times 50 \times 2.5 \text{mm L} = 5800 \text{mm}$

Δ3

14147414051

Drawingno.:

© Van Doorn Container Parts BV. All parts contained in this document is protected by the intellectual works of van Doorn container parts BV. Any form of copying, manufacturing or distribution towards third parties is strictly forbidden without the written permission of Van Doorn Container Parts BV. All care has been taken to prevent incorrectness, however Van Doorn Container Parts BV cannot be held responsible for incompleteness resulting from information contained by this document. All rights are reserved by Van Doorn Container Parts BV.