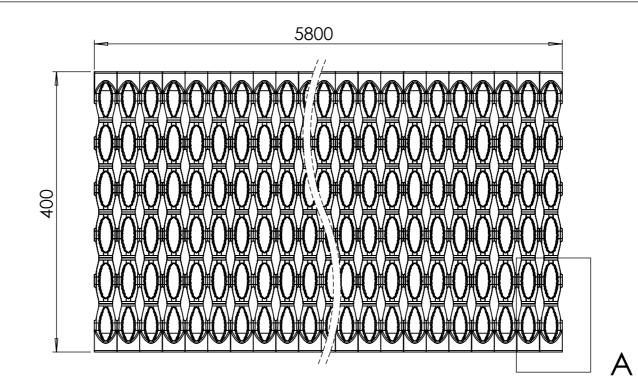

## Walkway Aluminum $400 \times 50 \times 2.5 \text{mm L} = 5800 \text{mm}$

Δ3

14147414051

Drawingno.:

© Van Doorn Container Parts BV. All parts contained in this document is protected by the intellectual works of van Doorn container parts BV. Any form of copying, manufacturing or distribution towards third parties is strictly forbidden without the written permission of Van Doorn Container Parts BV. All care has been taken to prevent incorrectness, however Van Doorn Container Parts BV cannot be held responsible for incompleteness resulting from information contained by this document. All rights are reserved by Van Doorn Container Parts BV.