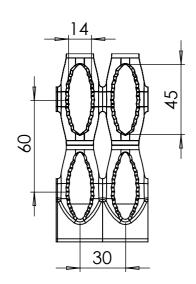

DETAIL A SCALE 2:5

| Date: 27-12-2020   | Revision no.: 001    |  | Scale: 1:2.5 / 1:5    |
|--------------------|----------------------|--|-----------------------|
| Color/finish: -    | Weight: 13kg         |  | Drawn: K. van Puffele |
| Material: Aluminum | Comment: units in mm |  | Checked: S. Saeys     |