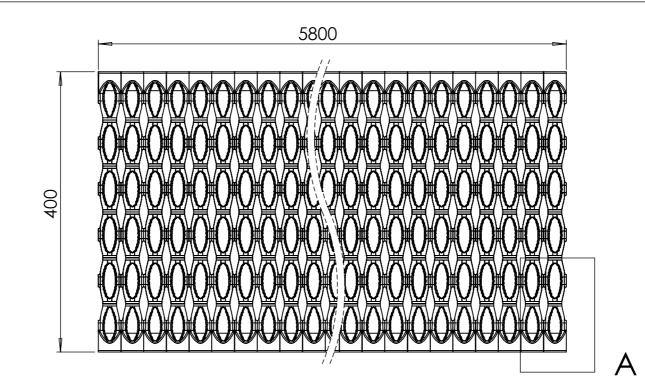

Walkway Aluminum 400 x 40 x 2.5mm L = 5800mm

**A**3

Drawingno.:

14147414041

© Van Doorn Container Parts BV. All parts contained in this document is protected by the intellectual works of van Doorn container parts BV. Any form of copying, manufacturing or distribution towards third parties is strictly forbidden without the written permission of Van Doorn Container Parts BV. All care has been taken to prevent incorrectness, however Van Doorn Container Parts BV cannot be held responsible for incompleteness resulting from information contained by this document. All rights are reserved by Van Doorn Container Parts BV.