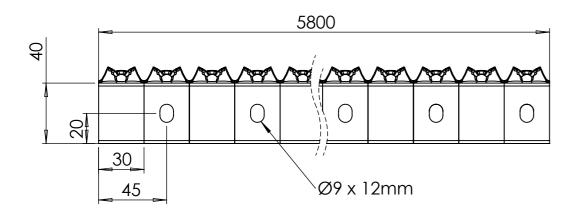

Walkway Aluminum 400 x 40 x 2.5mm L = 5800mm

**A**3

Drawingno.:

14147414041

© Van Doorn Container Parts BV. All parts contained in this document is protected by the intellectual works of van Doorn container parts BV. Any form of copying, manufacturing or distribution towards third parties is strictly forbidden without the written permission of Van Doorn Container Parts BV. All care has been taken to prevent incorrectness, however Van Doorn Container Parts BV cannot be held responsible for incompleteness resulting from information contained by this document. All rights are reserved by Van Doorn Container Parts BV.