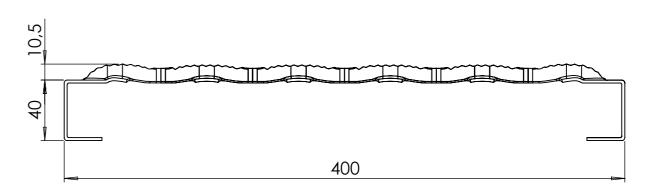

Walkway Aluminum 400 x 40 x 2.5mm L = 5800mm

**A**3

Drawingno.:

14147414041

© Van Doorn Container Parts BV. All parts contained in this document is protected by the intellectual works of van Doorn container parts BV. Any form of copying, manufacturing or distribution towards third parties is strictly forbidden without the written permission of Van Doorn Container Parts BV. All care has been taken to prevent incorrectness, however Van Doorn Container Parts BV cannot be held responsible for incompleteness resulting from information contained by this document. All rights are reserved by Van Doorn Container Parts BV.