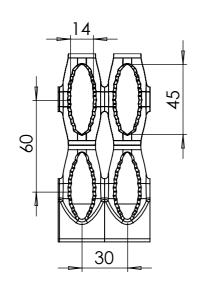

DETAIL A SCALE 2:5

| Date: 27-12-2020   | Revision no.: 001    | <b>A</b> | Scale: 1:2.5 / 1:5     |
|--------------------|----------------------|----------|------------------------|
| Color/finish: -    | Weight: 13kg         |          | Drawn: K. van Puffelen |
| Material: Aluminum | Comment: units in mm |          | Checked: S. Saeys      |

## Walkway Aluminum 360 x 50 x 2.5mm L = 5800mm

**A**3

Drawingno.:

14147413651

© Van Doorn Container Parts BV. All parts contained in this document is protected by the intellectual works of van Doorn container parts BV. Any form of copying, manufacturing or distribution towards third parties is strictly forbidden without the written permission of Van Doorn Container Parts BV. All care has been taken to prevent incorrectness, however Van Doorn Container Parts BV cannot be held responsible for incompleteness resulting from information contained by this document. All rights are reserved by Van Doorn Container Parts BV.