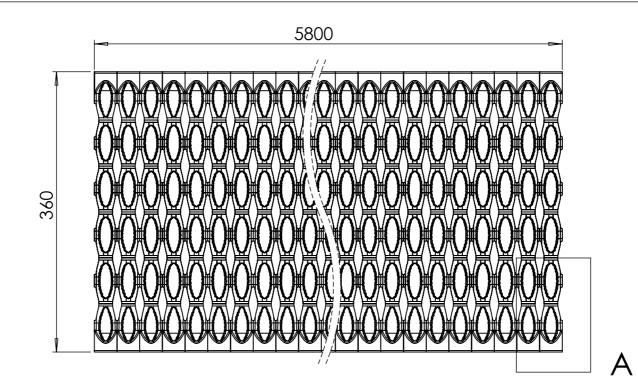

## Walkway Aluminum 360 x 50 x 2.5mm L = 5800mm

**A**3

Drawingno.:

14147413651

© Van Doorn Container Parts BV. All parts contained in this document is protected by the intellectual works of van Doorn container parts BV. Any form of copying, manufacturing or distribution towards third parties is strictly forbidden without the written permission of Van Doorn Container Parts BV. All care has been taken to prevent incorrectness, however Van Doorn Container Parts BV cannot be held responsible for incompleteness resulting from information contained by this document. All rights are reserved by Van Doorn Container Parts BV.