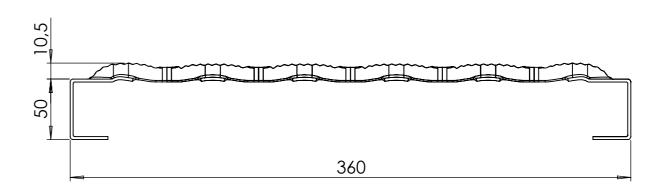

## Walkway Aluminum 360 x 50 x 2.5mm L = 5800mm

**A**3

Drawingno.:

14147413651

© Van Doorn Container Parts BV. All parts contained in this document is protected by the intellectual works of van Doorn container parts BV. Any form of copying, manufacturing or distribution towards third parties is strictly forbidden without the written permission of Van Doorn Container Parts BV. All care has been taken to prevent incorrectness, however Van Doorn Container Parts BV cannot be held responsible for incompleteness resulting from information contained by this document. All rights are reserved by Van Doorn Container Parts BV.