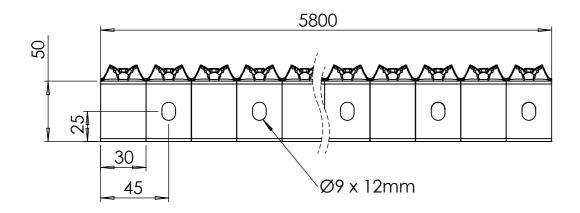

## Walkway Aluminum 360 x 50 x 2.5mm L = 5800mm

**A**3

Drawingno.:

14147413651

© Van Doorn Container Parts BV. All parts contained in this document is protected by the intellectual works of van Doorn container parts BV. Any form of copying, manufacturing or distribution towards third parties is strictly forbidden without the written permission of Van Doorn Container Parts BV. All care has been taken to prevent incorrectness, however Van Doorn Container Parts BV cannot be held responsible for incompleteness resulting from information contained by this document. All rights are reserved by Van Doorn Container Parts BV.