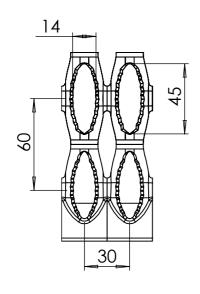

DETAIL A SCALE 2 : 5

| Date: 22-12-2020   | Revision no.: 001   |
|--------------------|---------------------|
| Color/finish: -    | Weight: 13kg        |
| Material: Aluminum | Comment: units in r |