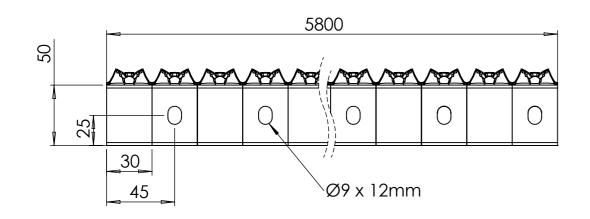

## Walkway Aluminum 300 x 50 x 2.5mm L = 5800mm

parties is strictly forbidden without the written permission of Van Doorn Container Parts BV. All care has been taken to prevent incorrectness, however Van Doorn Container Parts BV cannot be held responsible for incompleteness resulting from information contained by this document. All rights are reserved by Van Doorn Container Parts BV.