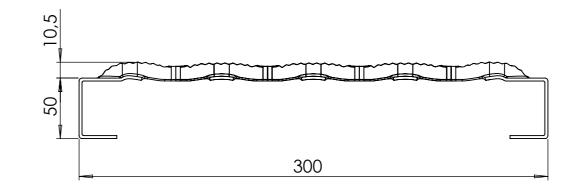

## Walkway Aluminum 300 x 50 x 2.5mm L = 5800mm

parties is strictly forbidden without the written permission of Van Doorn Container Parts BV. All care has been taken to prevent incorrectness, however Van Doorn Container Parts BV cannot be held responsible for incompleteness resulting from information contained by this document. All rights are reserved by Van Doorn Container Parts BV.