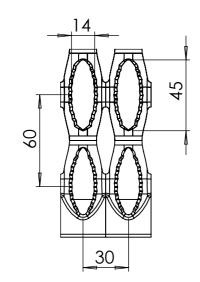

DETAIL A SCALE 2:5

| Date: 22-12-2020   | Revision no.: 001    |
|--------------------|----------------------|
| Color/finish: -    | Weight: 11kg         |
| Material: Aluminum | Comment: units in mm |