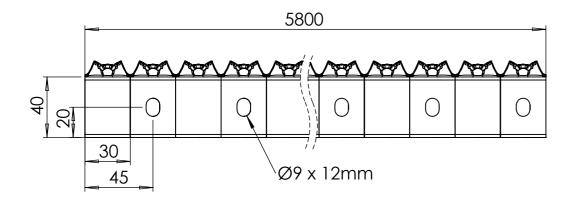

Scale: 1:2.5 / 1:5

Drawn: K. van Puffelen

Checked: S. Saeys

Walkway Aluminum 240 x 50 x 2.5mm L = 5800mm

A3

Drawingno.:

14147412441

© Van Doorn Container Parts BV. All parts contained in this document is protected by the intellectual works of van Doorn container parts BV. Any form of copying, manufacturing or distribution towards third parties is strictly forbidden without the written permission of Van Doorn Container Parts BV. All care has been taken to prevent incorrectness, however Van Doorn Container Parts BV cannot be held responsible for incompleteness resulting from information contained by this document. All rights are reserved by Van Doorn Container Parts BV.