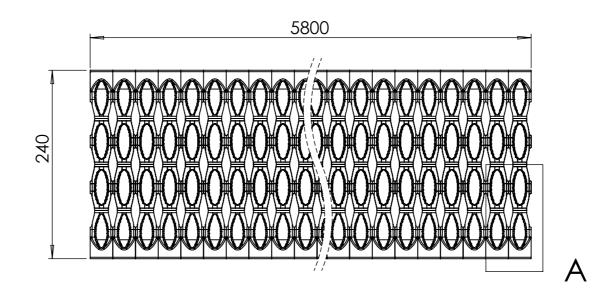

Scale: 1:2.5 / 1:5

Drawn: K. van Puffelen

Checked: S. Saeys

Walkway Aluminum 240 x 50 x 2.5mm L = 5800mm

A3

Drawingno.:

14147412441

© Van Doorn Container Parts BV. All parts contained in this document is protected by the intellectual works of van Doorn container parts BV. Any form of copying, manufacturing or distribution towards third parties is strictly forbidden without the written permission of Van Doorn Container Parts BV. All care has been taken to prevent incorrectness, however Van Doorn Container Parts BV cannot be held responsible for incompleteness resulting from information contained by this document. All rights are reserved by Van Doorn Container Parts BV.