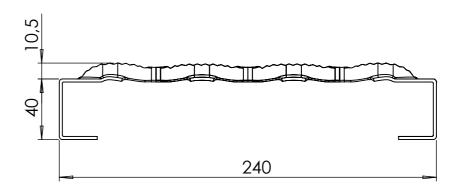

Scale: 1:2.5 / 1:5

Drawn: K. van Puffelen

Checked: S. Saeys

Walkway Aluminum 240 x 50 x 2.5mm L = 5800mm

A3

Drawingno.:

14147412441

© Van Doorn Container Parts BV. All parts contained in this document is protected by the intellectual works of van Doorn container parts BV. Any form of copying, manufacturing or distribution towards third parties is strictly forbidden without the written permission of Van Doorn Container Parts BV. All care has been taken to prevent incorrectness, however Van Doorn Container Parts BV cannot be held responsible for incompleteness resulting from information contained by this document. All rights are reserved by Van Doorn Container Parts BV.