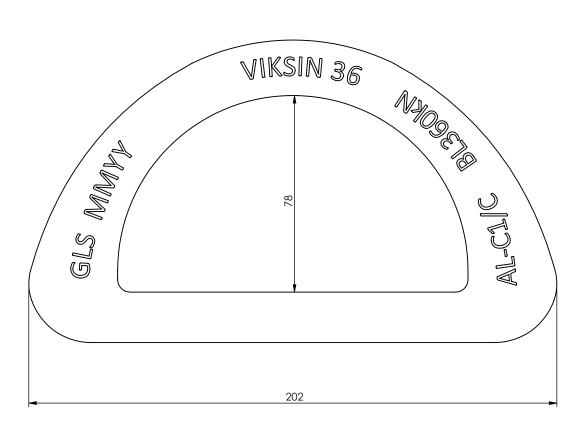

Marking 1: Batch number MM = Month YY = Year, Marking 2: VIKSIN 36 = Brand name indication, Marking 3 = Type indication 360kN = max load

Date: 31-10-2020 Revision no.: 001 Scale: 1:1.5

Color/finish: Powder Coated Weight: 1.85kg Drawn: K. van Puffelen