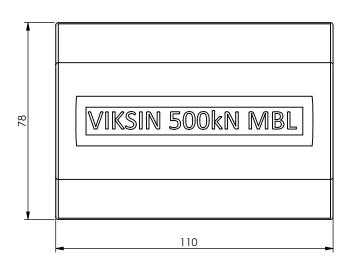

## VIKSIN / GLS D-ring cap SWL - 25t MBL = 50t With Chamfer

**A4** 

Drawingno.:

AL-A1\_02\_V2

© Van Doorn Container Parts BV. All parts contained in this document is protected by the intellectual works of van Doorn container parts BV. Any form of copying, manufacturing or distribution towards third parties is strictly forbidden without the written permission of Van Doorn Container Parts BV. All care has been taken to prevent incorrectness, however Van Doorn Container Parts BV cannot be held responsible for incompleteness resulting from information contained by this document. All rights are reserved by Van Doorn Container Parts BV.