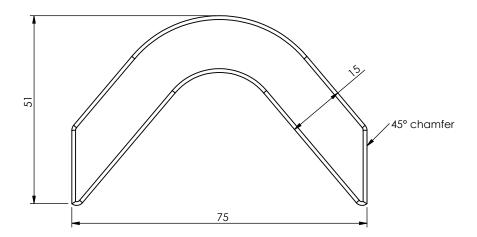

| Date: 06-11-2020       | Revision no.: 001    | Scale: 1:2/1:1.5       |
|------------------------|----------------------|------------------------|
| Color/finish: Unprimed | Weight: 1.5kg        | Drawn: K. van Puffelen |
| Material: Blank steel  | Comment: units in mm | Checked: S. Saeys      |

## VIKSIN / GLS D-ring cap SWL - 25t MBL = 50t With Chamfer

**A4** 

Drawingno.:

AL-A1\_02\_V2

© Van Doorn Container Parts BV. All parts contained in this document is protected by the intellectual works of van Doorn container parts BV. Any form of copying, manufacturing or distribution towards third parties is strictly forbidden without the written permission of Van Doorn Container Parts BV. All care has been taken to prevent incorrectness, however Van Doorn Container Parts BV cannot be held responsible for incompleteness resulting from information contained by this document. All rights are reserved by Van Doorn Container Parts BV.