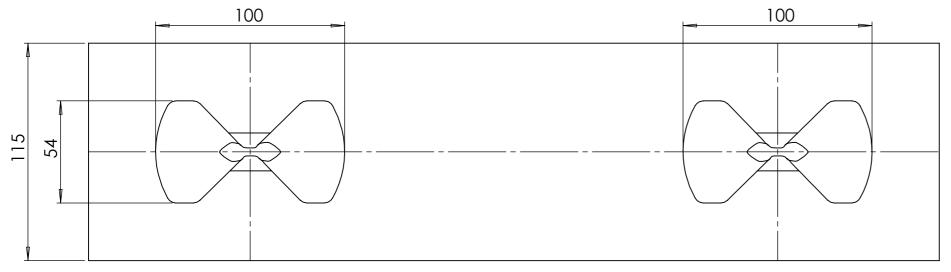

|                                  | Load type<br>Breaking load (BL)<br>Safe Working Load |
|----------------------------------|------------------------------------------------------|
| Date: 09-08-2021                 | Revision no.: 001                                    |
| Color/finish: Hot Dip Galvanised | Weight: 8.6kg                                        |
| Material: Blank Steel            | Comment: units in mm                                 |

## Double Stacking Cone

© Van Doorn Container Parts BV. All parts contained in this document is protected by the intellectual works of van Doorn container parts BV. Any form of copying, manufacturing or distribution towards third parties is strictly forbidden without the written permission of Van Doorn Container Parts BV. All care has been taken to prevent incorrectness, however Van Doorn Container Parts BV cannot be held responsible for incompleteness resulting from information contained by this document. All rights are reserved by Van Doorn Container Parts BV.