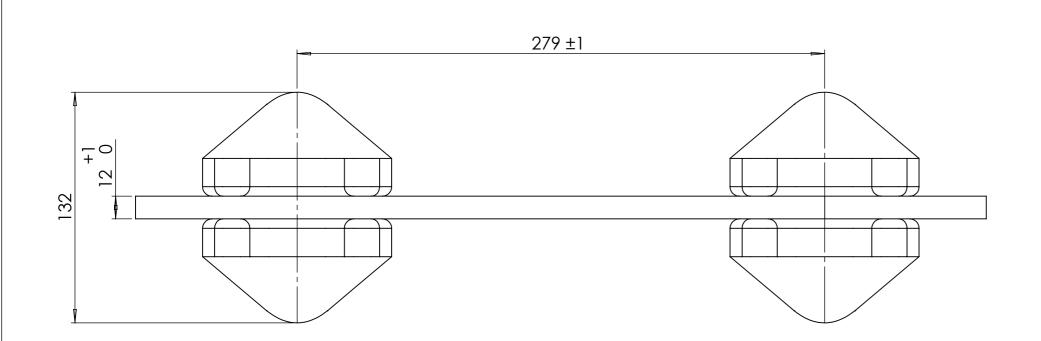

|                                  | Load type<br>Breaking load (BL)<br>Safe Working Load |
|----------------------------------|------------------------------------------------------|
| Date: 09-08-2021                 | Revision no.: 001                                    |
| Color/finish: Hot Dip Galvanised | Weight: 8.6kg                                        |
| Material: Blank Steel            | Comment: units in mm                                 |

## Double Stacking Cone

© Van Doorn Container Parts BV. All parts contained in this document is protected by the intellectual works of van Doorn container parts BV. Any form of copying, manufacturing or distribution towards third parties is strictly forbidden without the written permission of Van Doorn Container Parts BV. All care has been taken to prevent incorrectness, however Van Doorn Container Parts BV cannot be held responsible for incompleteness resulting from information contained by this document. All rights are reserved by Van Doorn Container Parts BV.