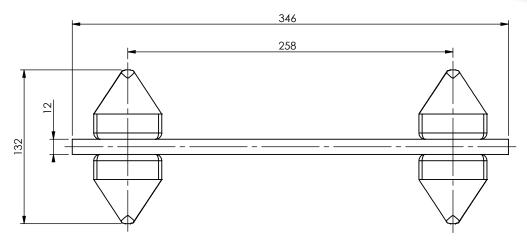

## Double Stacking Cone - Center Distance = 258mm

A4

Drawingno.:

BC-C1-258

© Van Doorn Container Parts BV. All parts contained in this document is protected by the intellectual works of van Doorn container parts BV. Any form of copying, manufacturing or distribution towards third parties is strictly forbidden without the written permission of Van Doorn Container Parts BV. All care has been taken to prevent incorrectness, however Van Doorn Container Parts BV cannot be held responsible for incompleteness resulting from information contained by this document. All rights are reserved by Van Doorn Container Parts BV.