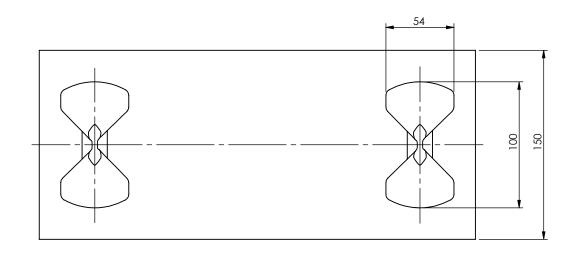

## Double Stacking Cone - Center Distance = 258mm

A4

Drawingno.:

BC-C1-258

© Van Doorn Container Parts BV. All parts contained in this document is protected by the intellectual works of van Doorn container parts BV. Any form of copying, manufacturing or distribution towards third parties is strictly forbidden without the written permission of Van Doorn Container Parts BV. All care has been taken to prevent incorrectness, however Van Doorn Container Parts BV cannot be held responsible for incompleteness resulting from information contained by this document. All rights are reserved by Van Doorn Container Parts BV.