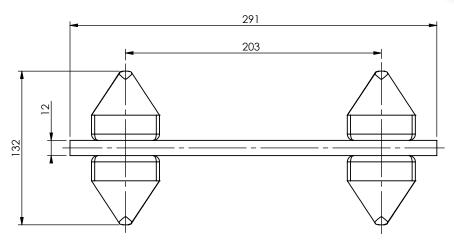

## Double Stacking Cone - Center Distance = 203mm

A4

Drawingno.:

BC-C1-203

© Van Doorn Container Parts BV. All parts contained in this document is protected by the intellectual works of van Doorn container parts BV. Any form of copying, manufacturing or distribution towards third parties is strictly forbidden without the written permission of Van Doorn Container Parts BV. All care has been taken to prevent incorrectness, however Van Doorn Container Parts BV cannot be held responsible for incompleteness resulting from information contained by this document. All rights are reserved by Van Doorn Container Parts BV.