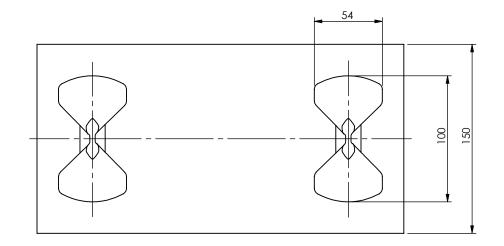

## Double Stacking Cone - Center Distance = 203mm

A4

Drawingno.:

BC-C1-203

© Van Doorn Container Parts BV. All parts contained in this document is protected by the intellectual works of van Doorn container parts BV. Any form of copying, manufacturing or distribution towards third parties is strictly forbidden without the written permission of Van Doorn Container Parts BV. All care has been taken to prevent incorrectness, however Van Doorn Container Parts BV cannot be held responsible for incompleteness resulting from information contained by this document. All rights are reserved by Van Doorn Container Parts BV.