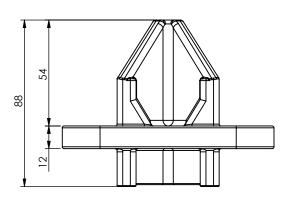

|                                  | Load type               | Shear | Tension    | Compression    |
|----------------------------------|-------------------------|-------|------------|----------------|
|                                  | Breaking load (BL)      | 420kN | -          | -              |
|                                  | Safe Working Load (SWL) | 210kN | -          | -              |
| Date: 10-08-2021                 | Revision no.: 001       |       | Scale: 1:2 |                |
| Color/finish: Hot Dip Galvanised | Weight: 2.0kg           |       | Drawn: K   | . van Puffelen |
| Material: Blank Steel            | Comment: units in mm    |       | Checked:   | S. Saeys       |

## **Bottom Stacking Cone**

A4

Drawingno.:

BC-B3-B

© Van Doorn Container Parts BV. All parts contained in this document is protected by the intellectual works of van Doorn container parts BV. Any form of copying, manufacturing or distribution towards third parties is strictly forbidden without the written permission of Van Doorn Container Parts BV. All care has been taken to prevent incorrectness, however Van Doorn Container Parts BV cannot be held responsible for incompleteness resulting from information contained by this document. All rights are reserved by Van Doorn Container Parts BV.