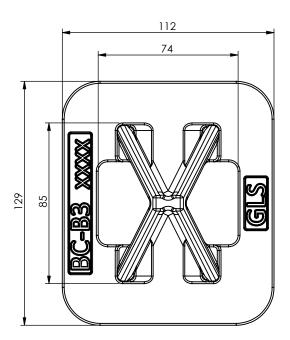

|                                  | Load type               | Shear | Tension    | Compression    |
|----------------------------------|-------------------------|-------|------------|----------------|
|                                  | Breaking load (BL)      | 420kN | -          | -              |
|                                  | Safe Working Load (SWL) | 210kN | -          | -              |
| Date: 10-08-2021                 | Revision no.: 001       |       | Scale: 1:2 |                |
| Color/finish: Hot Dip Galvanised | Weight: 2.0kg           |       | Drawn: K   | . van Puffelen |
| Material: Blank Steel            | Comment: units in mm    |       | Checked:   | S. Saeys       |

## **Bottom Stacking Cone**

A4

Drawingno.:

BC-B3-B

© Van Doorn Container Parts BV. All parts contained in this document is protected by the intellectual works of van Doorn container parts BV. Any form of copying, manufacturing or distribution towards third parties is strictly forbidden without the written permission of Van Doorn Container Parts BV. All care has been taken to prevent incorrectness, however Van Doorn Container Parts BV cannot be held responsible for incompleteness resulting from information contained by this document. All rights are reserved by Van Doorn Container Parts BV.