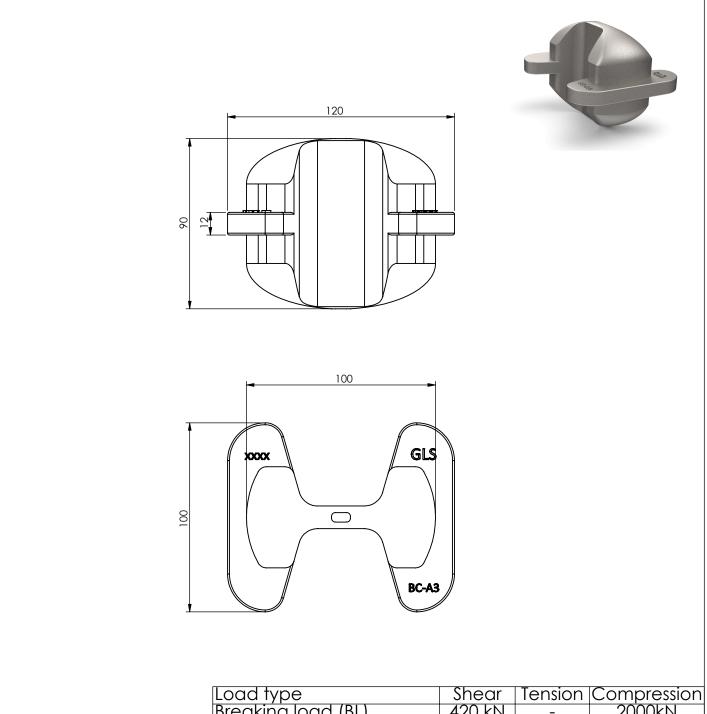

|                                  | Breaking load (BL)      | 420 kN   | -                      | 2000kN |
|----------------------------------|-------------------------|----------|------------------------|--------|
|                                  | Safe Working Load (SWL) | 210 kN   | -                      | 1000kN |
| Date: 05-08-2021                 | Revision no.: 001       | <b>.</b> | Scale: 1:2             |        |
| Color/finish: Hot Dip Galvanised | Weight: 2.2kg           |          | Drawn: K. van Puffelen |        |
| Material: Blank Steel            | Comment: units in mm    |          | Checked: S. Saeys      |        |

## Single Stacking Cone

Drawingno.:

BC-A3-D

© Van Doorn Container Parts BV. All parts contained in this document is protected by the intellectual works of van Doorn container parts BV. Any form of copying, manufacturing or distribution towards third parties is strictly forbidden without the written permission of Van Doorn Container Parts BV. All care has been taken to prevent incorrectness, however Van Doorn Container Parts BV cannot be held responsible for incompleteness resulting from information contained by this document. All rights are reserved by Van Doorn Container Parts BV.