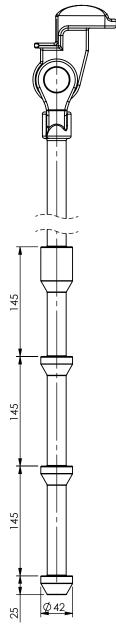

|                                  | Load type               | Shear | Tension                | Compression |
|----------------------------------|-------------------------|-------|------------------------|-------------|
|                                  | Breaking load (BL)      | -     | 500 kN                 | -           |
|                                  | Safe Working Load (SWL) | 1     | 250 kN                 | -           |
| Date: 31-08-2021                 | Revision no.: 001       | (     | Scale: 1:2             |             |
| Color/finish: Hot Dip Galvanized | Weight: 12.5kg          |       | Drawn: K. van Puffelen |             |
| Material: Blank Steel            | Comment: units in mm    | 4     | Checked:               | S. Saevs    |

## Lashing Bar (Knob Head) L = 2400mm

**A A** 

Drawingno.:

BB-C1-2400

© Van Doorn Container Parts BV. All parts contained in this document is protected by the intellectual works of van Doorn container parts BV. Any form of copying, manufacturing or distribution towards third parties is strictly forbidden without the written permission of Van Doorn Container Parts BV. All care has been taken to prevent incorrectness, however Van Doorn Container Parts BV cannot be held responsible for incompleteness resulting from information contained by this document. All rights are reserved by Van Doorn Container Parts BV.