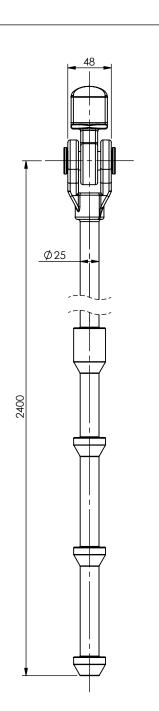

|                                  | Load type               | Shear | Tension                | Compression |
|----------------------------------|-------------------------|-------|------------------------|-------------|
|                                  | Breaking load (BL)      | -     | 500 kN                 | -           |
|                                  | Safe Working Load (SWL) | 1     | 250 kN                 | -           |
| Date: 31-08-2021                 | Revision no.: 001       | (     | Scale: 1:2             |             |
| Color/finish: Hot Dip Galvanized | Weight: 12.5kg          |       | Drawn: K. van Puffelen |             |
| Material: Blank Steel            | Comment: units in mm    | 4     | Checked:               | S. Saevs    |

## Lashing Bar (Knob Head) L = 2400mm

**A A** 

Drawingno.:

BB-C1-2400

© Van Doorn Container Parts BV. All parts contained in this document is protected by the intellectual works of van Doorn container parts BV. Any form of copying, manufacturing or distribution towards third parties is strictly forbidden without the written permission of Van Doorn Container Parts BV. All care has been taken to prevent incorrectness, however Van Doorn Container Parts BV cannot be held responsible for incompleteness resulting from information contained by this document. All rights are reserved by Van Doorn Container Parts BV.