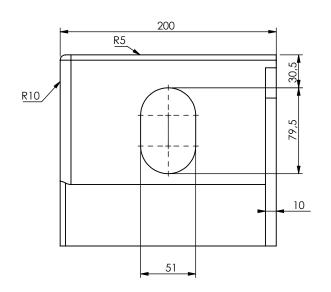

| 2201080093  | Top right     |
|-------------|---------------|
| 2201080092  | Top left      |
| 2201080052  | Bottom right  |
| 2201080051  | Bottom left   |
| Article nr: | Configuration |

Remark: Only main dimensions are given without tolerances

Date: 16-10-2020 Revision no.: 001
Color/finish: Unprimed Weight: 16.5kg
Material: Blank steel Comment: units in mm

Scale: 1:3.5

Drawn: K. van Puffelen Checked: S. Saeys

## Corner casting European Overland 2.55m Wide Container Top right

A4

Drawingno.:

2201080093

© Van Doorn Container Parts BV. All parts contained in this document is protected by the intellectual works of van Doorn container parts BV. Any form of copying, manufacturing or distribution towards third parties is strictly forbidden without the written permission of Van Doorn Container Parts BV. All care has been taken to prevent incorrectness, however Van Doorn Container Parts BV cannot be held responsible for incompleteness resulting from information contained by this document. All rights are reserved by Van Doorn Container Parts BV.