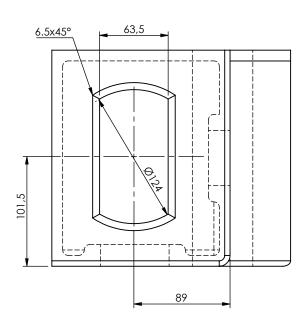

| 2201080093  | Top right     |
|-------------|---------------|
| 2201080092  | Top left      |
| 2201080052  | Bottom right  |
| 2201080051  | Bottom left   |
| Article nr: | Configuration |

Remark: Only main dimensions are given without tolerances

Date: 16-10-2020 Revision no.: 001
Color/finish: Unprimed Weight: 16.5kg
Material: Blank steel Comment: units in mm

Scale: 1:3.5

Drawn: K. van Puffelen Checked: S. Saeys

## Corner casting European Overland 2.55m Wide Container Top right

A4

Drawingno.:

2201080093

© Van Doorn Container Parts BV. All parts contained in this document is protected by the intellectual works of van Doorn container parts BV. Any form of copying, manufacturing or distribution towards third parties is strictly forbidden without the written permission of Van Doorn Container Parts BV. All care has been taken to prevent incorrectness, however Van Doorn Container Parts BV cannot be held responsible for incompleteness resulting from information contained by this document. All rights are reserved by Van Doorn Container Parts BV.