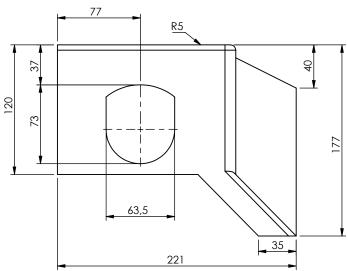

| 2201080093  | Top right     |
|-------------|---------------|
| 2201080092  | Top left      |
| 2201080052  | Bottom right  |
| 2201080051  | Bottom left   |
| Article nr: | Configuration |

Remark: Only main dimensions are given without tolerances

Date: 16-10-2020 Revision no.: 001
Color/finish: Unprimed Weight: 16.5kg
Material: Blank steel Comment: units in mm

Scale: 1:3.5

Drawn: K. van Puffelen Checked: S. Saeys

## Corner casting European Overland 2.55m Wide Container Top right

A4

Drawingno.:

2201080093

© Van Doorn Container Parts BV. All parts contained in this document is protected by the intellectual works of van Doorn container parts BV. Any form of copying, manufacturing or distribution towards third parties is strictly forbidden without the written permission of Van Doorn Container Parts BV. All care has been taken to prevent incorrectness, however Van Doorn Container Parts BV cannot be held responsible for incompleteness resulting from information contained by this document. All rights are reserved by Van Doorn Container Parts BV.