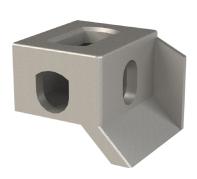

| 2201080093  | Top right     |
|-------------|---------------|
| 2201080092  | Top left      |
| 2201080052  | Bottom right  |
| 2201080051  | Bottom left   |
| Article nr: | Configuration |

Remark: Only main dimensions are given without tolerances

Date: 16-10-2020 Revision no.: 001
Color/finish: Unprimed Weight: 16.5kg
Material: Blank steel Comment: units in mm

Scale: 1:3.5

Drawn: K. van Puffelen Checked: S. Saeys

## Corner casting European Overland 2.55m Wide Container Top right

A4

Drawingno.:

2201080093

© Van Doorn Container Parts BV. All parts contained in this document is protected by the intellectual works of van Doorn container parts BV. Any form of copying, manufacturing or distribution towards third parties is strictly forbidden without the written permission of Van Doorn Container Parts BV. All care has been taken to prevent incorrectness, however Van Doorn Container Parts BV cannot be held responsible for incompleteness resulting from information contained by this document. All rights are reserved by Van Doorn Container Parts BV.