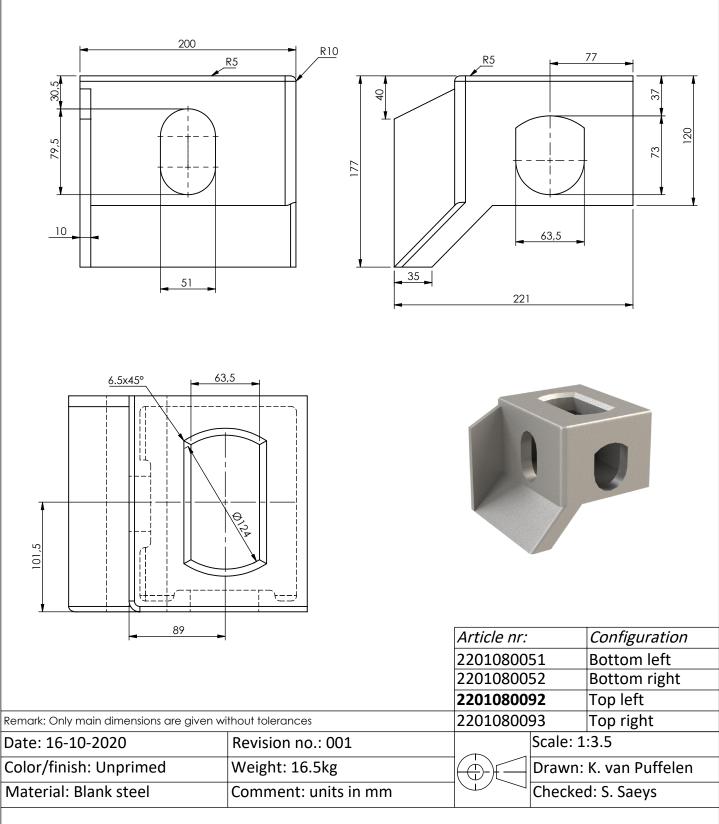

## Cornercasting European Overland 2.55m Wide Container Top left

Drawingno.:

© Van Doorn Container Parts BV. All parts contained in this document is protected by the intellectual works of van Doorn container parts BV. Any form of copying, manufacturing or distribution towards third parties is strictly forbidden without the written permission of Van Doorn Container Parts BV. All care has been taken to prevent incorrectness, however Van Doorn Container Parts BV cannot be held responsible for incompleteness resulting from information contained by this document. All rights are reserved by Van Doorn Container Parts BV.