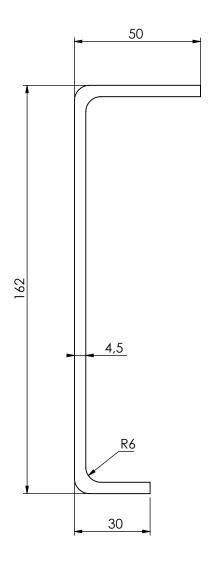

| Article nr:                      | Dimensions:                      |
|----------------------------------|----------------------------------|
| <b>121600000</b> (standard size) | 4.5 x 50 x 162 x 30 x 3000mm     |
| On request                       | 4.5 x 50 x 162 x 30 x (L<3000)mm |

Date: 01-10-2020 Revision no.: 001 Scale: 1:1.5

Color/finish: Primed Weight: 45kg

Material: Corten Comment: units in mm

Scale: 1:1.5

Drawn: K. van Puffelen

Checked: S. Saeys

## Bottom Side Rail 4.5 x 50 x 162 x 30mm L = 3000mm

A4

Drawingno.:

1216000000

© Van Doorn Container Parts BV. All parts contained in this document is protected by the intellectual works of van Doorn container parts BV. Any form of copying, manufacturing or distribution towards third parties is strictly forbidden without the written permission of Van Doorn Container Parts BV. All care has been taken to prevent incorrectness, however Van Doorn Container Parts BV cannot be held responsible for incompleteness resulting from information contained by this document. All rights are reserved by Van Doorn Container Parts BV.