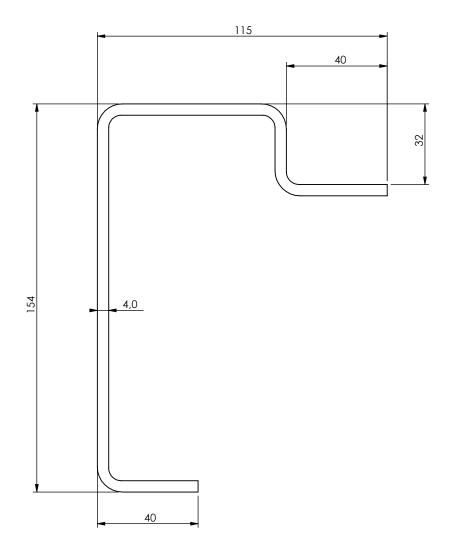

| Article nr: | Dimensions:              |  |
|-------------|--------------------------|--|
| 1212990300  | 4.0 x 115 x 154 x 2400mm |  |
| 1212990310  | 4.5 x 115 x 154 x 2400mm |  |

| Date: 11-10-2020       | Revision no.: 001    | Scale: 1:1.5           |
|------------------------|----------------------|------------------------|
| Color/finish: Unprimed | Weight: 24kg         | Drawn: K. van Puffelen |
| Material: Corten       | Comment: units in mm | Checked: S. Saeys      |

## Front Bottom Rail 4.0x115x154x2400mm

**A4** 

Drawingno.:

1212990300

© Van Doorn Container Parts BV. All parts contained in this document is protected by the intellectual works of van Doorn container parts BV. Any form of copying, manufacturing or distribution towards third parties is strictly forbidden without the written permission of Van Doorn Container Parts BV. All care has been taken to prevent incorrectness, however Van Doorn Container Parts BV cannot be held responsible for incompleteness resulting from information contained by this document. All rights are reserved by Van Doorn Container Parts BV.